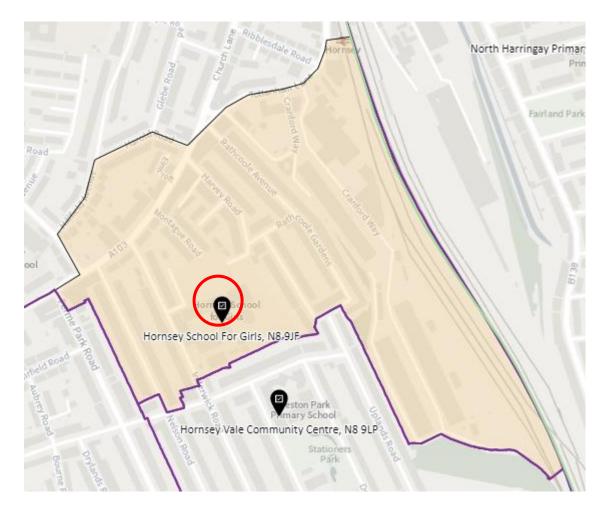

# District: BRC-A



#### District: BCR-B



#### District: BRC-C



## District: BRC-D



### 4. Ward: Crouch End

## District: CEN-A (amended)



## District: CEN-B (amended)



#### District: CEN-C



#### 5. Ward: Fortis Green

## District: FGR-A



#### District: FGR-B



#### District: FGR-C



#### District: FGR-D



## 6. Ward: Harringay

## District: HAR-A



#### District: HAR-B



## District: HAR-C



## District: HAR-D



## 7. Ward: Hermitage & Gardens

#### District: HEG-A



#### District: HEG-B



#### District: HEG-C



## 8. Ward: Highgate

## District: HGH-A



## District: HGH-B



## District: HGH-C



## District: HGH-D



# 9. Ward: Hornsey

## District: HRN-A (amended)



# District: HRN-B



# District: HRN-C



District: HRN- D (amended)



#### District: HRN-E



#### 10. Ward: Muswell Hill

#### District: MUH-A



## District: MUH-B



## District: MUH-C



# 11. Ward: Noel Park

## District: NOP-A



# District: NOP-B



# District: NOP-C



## District: NOP-D



## 12. Ward: Northumberland Park

## District: NUP-A



#### District: NUP-B



## District: NUP-C



#### District: NUP-D



#### 13. Ward: Seven Sisters

District: SES-A (location portable to be confirmed – the whole area is the Polling Place to allow the most suitable location to be identified at the time of use)



#### District: SES-B



#### 14. Ward: South Tottenham

## District: SOT-A



#### District: SOT-B



## District: SOT-C



### District: SOT-D



#### 15. Ward: St Ann's

## District: STA-A



# District: STA-B



## District: STA-C



## 16. Ward: Stroud Green

# Distr