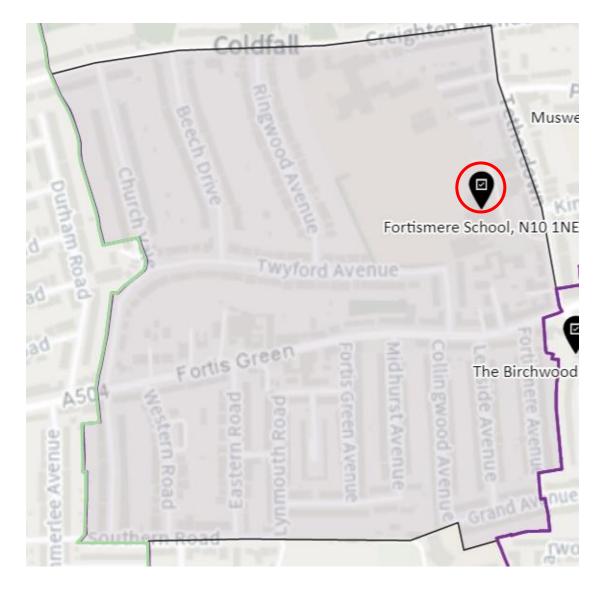

|
| Agreed 16<br>November<br>2021  | Woodside        | Hornsey & Wood<br>Green       | Southgate and<br>Wood Green             | WOD-D                       | Winkfield Resource Centre, 33 Winkfield Road, London, N22 5RP             |

## Whole borough map showing including proposed changes



## 1. Ward: Alexandra Park

## District: APK-A



#### District: APK-B



## District: APK-C



## 2. Ward: Bounds Green

## District: BGR-A



## District: BGR- B



## District: BGR-C



## 3. Ward: Bruce Castle

#### District: BRC-A



#### District: BCR-B



#### District: BRC-C



## District: BRC-D



### 4. Ward: Crouch End

## District: CEN-A (amended)



## District: CEN-B (amended)



#### District: CEN-C



#### 5. Ward: Fortis Green

## District: FGR-A



#### District: FGR-B



#### District: FGR-C



#### District: FGR-D



## 6. Ward: Harringay

## District: HAR-A



#### District: HAR-B



## District: HAR-C



## District: HAR-D



## 7. Ward: Hermitage & Gardens

#### District: HEG-A



#### District: HEG-B



#### District: HEG-C



## 8. Ward: Highgate

## District: HGH-A



## District: HGH-B



## District: HGH-C



## District: HGH-D



# 9. Ward: Hornsey

## District: HRN-A (amended)



# District: HRN-B



# District: HRN-C



District: HRN- D (amended)



#### District: HRN-E



#### 10. Ward: Muswell Hill

#### District: MUH-A



## District: MUH-B



## District: MUH-C



# 11. Ward: Noel Park

## District: NOP-A



# District: NOP-B



# District: NOP-C



## District: NOP-D



## 12. Ward: Northumberland Park

## District: NUP-A



#### Distric