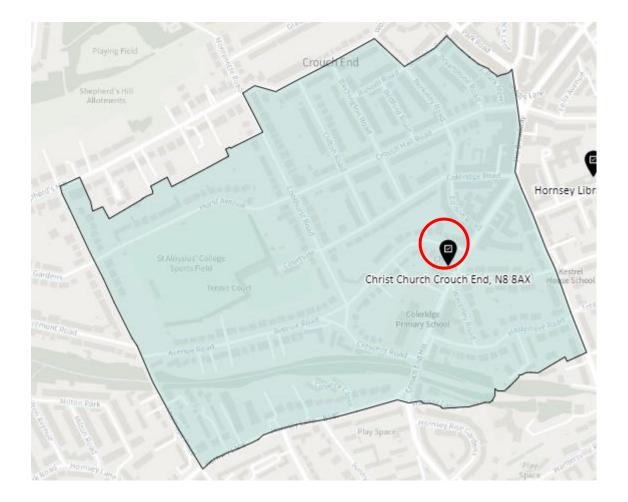

| WOD-C                       | St Michaels Church Hall, 37 Bounds Green Road, London, N22 8SD            |
| Agreed 16<br>November<br>2021  | Woodside        | Hornsey & Wood<br>Green       | Southgate and<br>Wood Green             | WOD-D                       | Winkfield Resource Centre, 33 Winkfield Road, London, N22 5RP             |

## Whole borough map showing including proposed changes



## 1. Ward: Alexandra Park

## District: APK-A



#### District: APK-B



## District: APK-C



## 2. Ward: Bounds Green

## District: BGR-A



## District: BGR- B



## District: BGR-C



## 3. Ward: Bruce Castle

#### District: BRC-A



#### District: BCR-B



#### District: BRC-C



## District: BRC-D



### 4. Ward: Crouch End

## District: CEN-A (amended)



## District: CEN-B (amended)



#### District: CEN-C



#### 5. Ward: Fortis Green

## District: FGR-A



#### District: FGR-B



#### District: FGR-C



#### District: FGR-D



## 6. Ward: Harringay

## District: HAR-A



#### District: HAR-B



## District: HAR-C



## District: HAR-D



## 7. Ward: Hermitage & Gardens

#### District: HEG-A



#### District: HEG-B



#### District: HEG-C



## 8. Ward: Highgate

## District: HGH-A



## District: HGH-B



## District: HGH-C



## District: HGH-D



# 9. Ward: Hornsey

## District: HRN-A (amended)



# District: HRN-B



# District: HRN-C



District: HRN- D (amended)



#### District: HRN-E



#### 10. Ward: Muswell Hill

#### District: MUH-A



## District: MUH-B



## District: MUH-C



# 11. Ward: Noel Park

## District: NOP-A



# District: NOP-B



# District: N