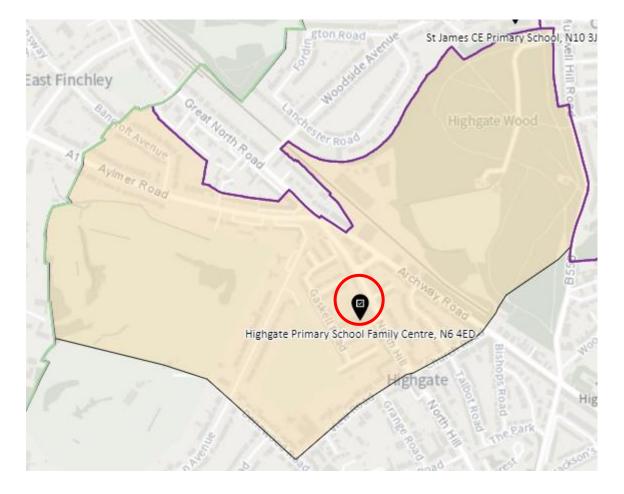

. Ward: Alexandra Park

## District: APK-A



#### District: APK-B



## District: APK-C



## 2. Ward: Bounds Green

## District: BGR-A



## District: BGR- B



## District: BGR-C



## 3. Ward: Bruce Castle

#### District: BRC-A



#### District: BCR-B



#### District: BRC-C



## District: BRC-D



### 4. Ward: Crouch End

## District: CEN-A (amended)



## District: CEN-B (amended)



#### District: CEN-C



#### 5. Ward: Fortis Green

## District: FGR-A



#### District: FGR-B



#### District: FGR-C



#### District: FGR-D



## 6. Ward: Harringay

## District: HAR-A



#### District: HAR-B



## District: HAR-C



## District: HAR-D



## 7. Ward: Hermitage & Gardens

#### District: HEG-A



#### District: HEG-B



#### District: HEG-C



## 8. Ward: Highgate

## District: HGH-A



## District: HGH-B



## District: HGH-C



## District: HGH-D



# 9. Ward: Hornsey

## District: HRN-A (amended)



# District: HRN-B



# District: HRN-C



District: HRN- D (amended)



#### District: HRN-E



#### 10. Ward: Muswell Hill

#### District: MUH-A



## District: MUH-B



## District: MUH-C



# 11. Ward: Noel Park

## District: NOP-A



# District: NOP-B



# District: NOP-C



## District: NOP-D



## 12. Ward: Northumberland Park

## District: NUP-A



#### District: NUP-B



## District: NUP-C



#### District: NUP-D



#### 13. Ward: Seven Sisters

District: SES-A (location portable to be confirmed – the whole area is the Polling Place to allow the most suitable location to be identified at the time of use)



#### District: SES-B



#### 14. Ward: South Tottenham

#