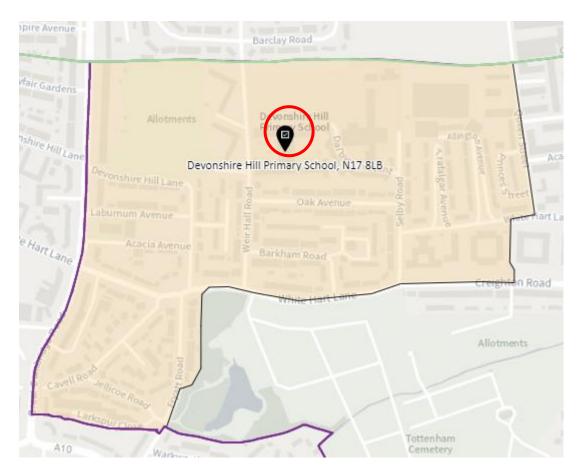

, London, N22 5HJ                  |
| Agreed 16<br>November<br>2021  | Woodside        | Hornsey & Wood<br>Green       | Southgate and<br>Wood Green             | WOD-C                       | St Michaels Church Hall, 37 Bounds Green Road, London, N22 8SD            |
| Agreed 16<br>November<br>2021  | Woodside        | Hornsey & Wood<br>Green       | Southgate and<br>Wood Green             | WOD-D                       | Winkfield Resource Centre, 33 Winkfield Road, London, N22 5RP             |

## Whole borough map showing including proposed changes



## 1. Ward: Alexandra Park

## District: APK-A



#### District: APK-B



## District: APK-C



## 2. Ward: Bounds Green

## District: BGR-A



## District: BGR- B



## District: BGR-C



## 3. Ward: Bruce Castle

#### District: BRC-A



#### District: BCR-B



#### District: BRC-C



## District: BRC-D



### 4. Ward: Crouch End

## District: CEN-A (amended)



## District: CEN-B (amended)



#### District: CEN-C



#### 5. Ward: Fortis Green

## District: FGR-A



#### District: FGR-B



#### District: FGR-C



#### District: FGR-D



## 6. Ward: Harringay

## District: HAR-A



#### District: HAR-B



## District: HAR-C



## District: HAR-D



## 7. Ward: Hermitage & Gardens

#### District: HEG-A



#### District: HEG-B



#### District: HEG-C



## 8. Ward: Highgate

## District: HGH-A



## District: HGH-B



## District: HGH-C



## District: HGH-D



# 9. Ward: Hornsey

## District: HRN-A (amended)



# District: HRN-B



# District: HRN-C



District: HRN- D (amended)



#### District: HRN-E



#### 10. Ward: Mu