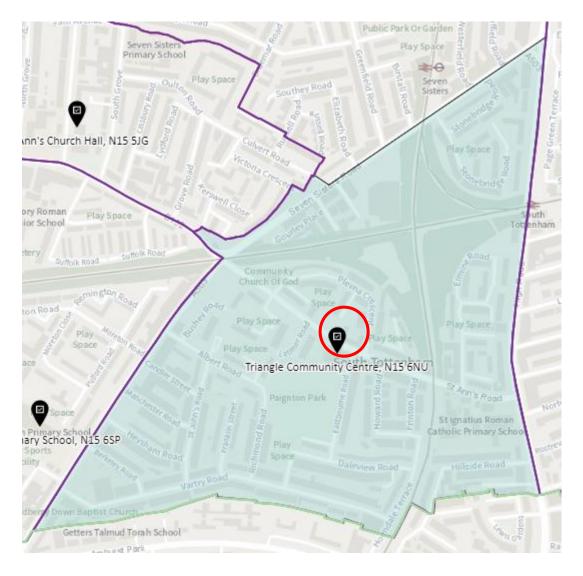

#### 13. Ward: Seven Sisters

District: SES-A (location portable to be confirmed – the whole area is the Polling Place to allow the most suitable location to be identified at the time of use)

#### District: SES-B