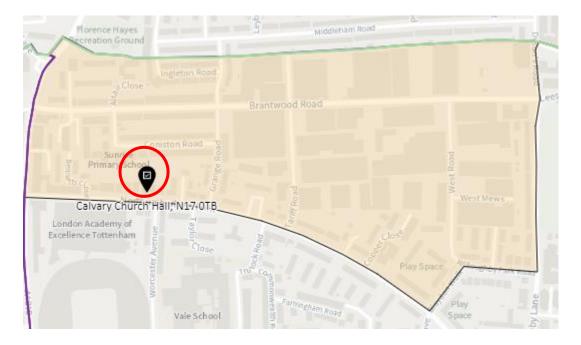

trict: FGR-B



#### District: FGR-C



#### District: FGR-D



## 6. Ward: Harringay

## District: HAR-A



#### District: HAR-B



## District: HAR-C



## District: HAR-D



## 7. Ward: Hermitage & Gardens

#### District: HEG-A



#### District: HEG-B



#### District: HEG-C



## 8. Ward: Highgate

## District: HGH-A



## District: HGH-B



## District: HGH-C



## District: HGH-D



# 9. Ward: Hornsey

## District: HRN-A (amended)



# District: HRN-B



# District: HRN-C



District: HRN- D (amended)



#### District: HRN-E



#### 10. Ward: Muswell Hill

#### District: MUH-A



## District: MUH-B



## District: MUH-C



# 11. Ward: Noel Park

## District: NOP-A



# District: NOP-B



# District: NOP-C



## District: NOP-D



## 12. Ward: Northumberland Park

## District: NUP-A



#### District: NUP-B



## District: NUP-C



#### District: NUP-D



#### 13. Ward: Seven Sisters

District: SES-A (location portable to be confirmed – the whole area is the Polling Place to allow the most suitable location to be identified at the time of use)



#### District: SES-B



#### 14. Ward: South Tottenham

## District: SOT-A



#### District: SOT-B



## District: SOT-C



### District: SOT-D



#### 15. Ward: St Ann's

## District: STA-A



# District: STA-B



## District: STA-C



## 16. Ward: Stroud Green

# District: STG-A (amended)



# District: STG-B (amended)



# District: STG-C



District: STG-CT



#### 17. Ward: Tottenham Central

District: TCL-A



# District: TCL-B



# District: TCL-C



# District: TCL-D



## 18. Ward Name: Tottenham Hale

#### District: T