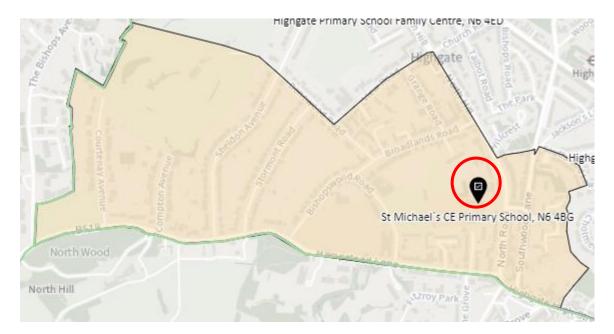

## District: APK-A



#### District: APK-B



## District: APK-C



## 2. Ward: Bounds Green

## District: BGR-A



## District: BGR- B



## District: BGR-C



## 3. Ward: Bruce Castle

#### District: BRC-A



#### District: BCR-B



#### District: BRC-C



## District: BRC-D



### 4. Ward: Crouch End

## District: CEN-A (amended)



## District: CEN-B (amended)



#### District: CEN-C



#### 5. Ward: Fortis Green

## District: FGR-A



#### District: FGR-B



#### District: FGR-C



#### District: FGR-D



## 6. Ward: Harringay

## District: HAR-A



#### District: HAR-B



## District: HAR-C



## District: HAR-D



## 7. Ward: Hermitage & Gardens

#### District: HEG-A



#### District: HEG-B



#### District: HEG-C



## 8. Ward: Highgate

## District: HGH-A



## District: HGH-B



## District: HGH-C



## District: HGH-D



# 9. Ward: Hornsey

## District: HRN-A (amended)



# District: HRN-B



# District: HRN-C



District: HRN- D (amended)



#### District: HRN-E



#### 10. Ward: Muswell Hill

#### District: MUH-A



## District: MUH-B



## District: MUH-C



# 11. Ward: Noel Park

## District: NOP-A



# District: NOP-B



# District: NOP-C



## District: NOP-D



## 12. Ward: Northumberland Park

## District: NUP-A



#### District: NUP-B



## District: NUP-C



#### District: NUP-D



#### 13. Ward: Seven Sisters

District: SES-A (location portable to be confirmed – the whole area is the Polling Place to allow the most suitable location to be identified at the time of use)



#### District: SES-B



#### 14. Ward: South Tottenham

## District: SOT-A



#