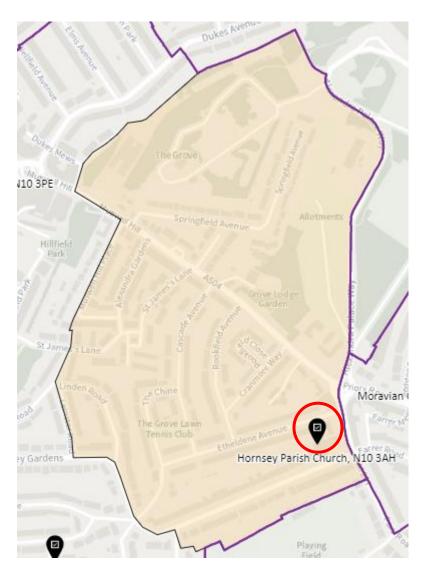

trict: BRC-D



### 4. Ward: Crouch End

## District: CEN-A (amended)



## District: CEN-B (amended)



#### District: CEN-C



#### 5. Ward: Fortis Green

## District: FGR-A



#### District: FGR-B



#### District: FGR-C



#### District: FGR-D



## 6. Ward: Harringay

## District: HAR-A



#### District: HAR-B



## District: HAR-C



## District: HAR-D



## 7. Ward: Hermitage & Gardens

#### District: HEG-A



#### District: HEG-B



#### District: HEG-C



## 8. Ward: Highgate

## District: HGH-A



## District: HGH-B



## District: HGH-C



## District: HGH-D



# 9. Ward: Hornsey

## District: HRN-A (amended)



# District: HRN-B



# District: HRN-C



District: HRN- D (amended)



#### District: HRN-E



#### 10. Ward: Muswell Hill

#### District: MUH-A



## District: MUH-B



## District: MUH-C



# 11. Ward: Noel Park

## District: NOP-A



# District: NOP-B



# District: NOP-C



## District: NOP-D



## 12. Ward: Northumberland Park

## District: NUP-A



#### District: NUP-B



## District: NUP-C



#### District: NUP-D



#### 13. Ward: Seven Sisters

District: SES-A (location portable to be confirmed – the whole area is the Polling Place to allow the most suitable location to be identified at the time of use)



#### District: SES-B



#### 14. Ward: South Tottenham

## District: SOT-A



#### District: SOT-B



## District: SOT-C



### District: SOT-D



#### 15. Ward: St Ann's

## District: STA-A



# District: STA-B



## District: STA-C



## 16. Ward: Stroud Green

# District: STG-A (amended)



# District: STG-B (amended)



# District: STG-C