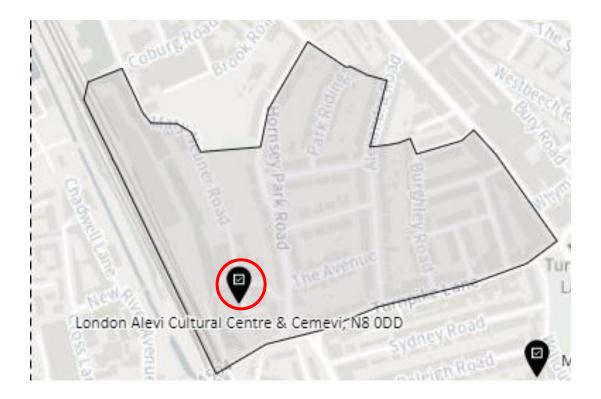

N-B (amended)



#### District: CEN-C



#### 5. Ward: Fortis Green

## District: FGR-A



#### District: FGR-B



#### District: FGR-C



#### District: FGR-D



## 6. Ward: Harringay

## District: HAR-A



#### District: HAR-B



## District: HAR-C



## District: HAR-D



## 7. Ward: Hermitage & Gardens

#### District: HEG-A



#### District: HEG-B



#### District: HEG-C



## 8. Ward: Highgate

## District: HGH-A



## District: HGH-B



## District: HGH-C



## District: HGH-D



# 9. Ward: Hornsey

## District: HRN-A (amended)



# District: HRN-B



# District: HRN-C



District: HRN- D (amended)



#### District: HRN-E



#### 10. Ward: Muswell Hill

#### District: MUH-A



## District: MUH-B



## District: MUH-C



# 11. Ward: Noel Park

## District: NOP-A



# District: NOP-B



# District: NOP-C



## District: NOP-D



## 12. Ward: Northumberland Park

## District: NUP-A



#### District: NUP-B



## District: NUP-C



#### District: NUP-D



#### 13. Ward: Seven Sisters

District: SES-A (location portable to be confirmed – the whole area is the Polling Place to allow the most suitable location to be identified at the time of use)



#### District: SES-B



#### 14. Ward: South Tottenham

## District: SOT-A



#### District: SOT-B



## District: SOT-C



### District: SOT-D



#### 15. Ward: St Ann's

## District: STA-A



# District: STA-B



## District: STA-C



## 16. Ward: Stroud Green

# District: STG-A (amended)



# District: STG-B (amended)



# District: STG-C



District: STG-CT



#### 17. Ward: Tottenham Central

District: TCL-A



# District: TC