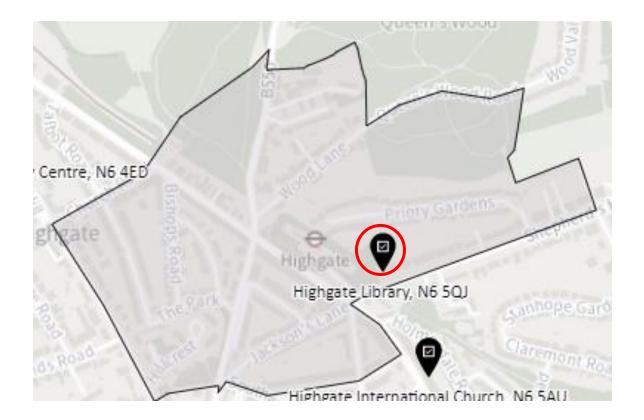

#### District: APK-B



## District: APK-C



## 2. Ward: Bounds Green

## District: BGR-A



## District: BGR- B



## District: BGR-C



## 3. Ward: Bruce Castle

#### District: BRC-A



#### District: BCR-B



#### District: BRC-C



## District: BRC-D



### 4. Ward: Crouch End

## District: CEN-A (amended)



## District: CEN-B (amended)



#### District: CEN-C



#### 5. Ward: Fortis Green

## District: FGR-A



#### District: FGR-B



#### District: FGR-C



#### District: FGR-D



## 6. Ward: Harringay

## District: HAR-A



#### District: HAR-B



## District: HAR-C



## District: HAR-D



## 7. Ward: Hermitage & Gardens

#### District: HEG-A



#### District: HEG-B



#### District: HEG-C



## 8. Ward: Highgate

## District: HGH-A



## District: HGH-B



## District: HGH-C



## District: HGH-D



# 9. Ward: Hornsey

## District: HRN-A (amended)



# District: HRN-B



# District: HRN-C



District: HRN- D (amended)



#### District: HRN-E



#### 10. Ward: Muswell Hill

#### District: MUH-A



## District: MUH-B



## District: MUH-C



# 11. Ward: Noel Park

## District: NOP-A



# District: NOP-B



# District: NOP-C



## District: NOP-D



## 12. Ward: Northumberland Park

## District: NUP-A



#### District: NUP-B



## District: NUP-C



#### District: NUP-D



#### 13. Ward: Seven Sisters

District: SES-A (location portable to be confirmed – the whole area is the Polling Place to allow the most suitable location to be identified at the time of use)



#### District: SES-B



#### 14. Ward: South Tottenham

## District: SOT-A



#### District: SOT-B