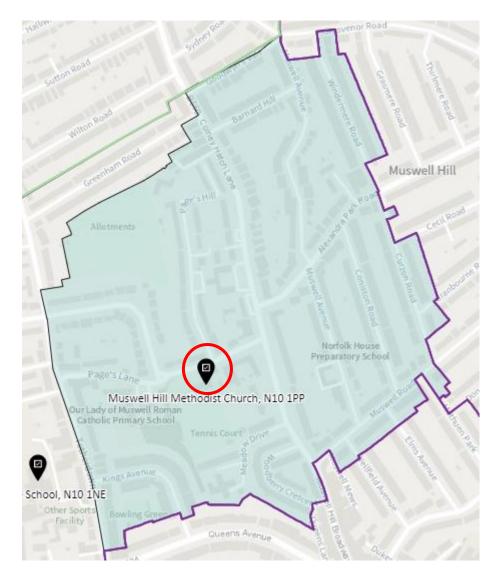

<br>November<br>2021  | Woodside        | Hornsey & Wood<br>Green       | Southgate and<br>Wood Green             | WOD-D                       | Winkfield Resource Centre, 33 Winkfield Road, London, N22 5RP             |

## Whole borough map showing including proposed changes



## 1. Ward: Alexandra Park

## District: APK-A



#### District: APK-B



## District: APK-C



## 2. Ward: Bounds Green

## District: BGR-A



## District: BGR- B



## District: BGR-C



## 3. Ward: Bruce Castle

#### District: BRC-A



#### District: BCR-B



#### District: BRC-C



## District: BRC-D



### 4. Ward: Crouch End

## District: CEN-A (amended)



## District: CEN-B (amended)



#### District: CEN-C



#### 5. Ward: Fortis Green

## District: FGR-A



#### District: FGR-B



#### District: FGR-C



#### District: FGR-D



## 6. Ward: Harringay

## District: HAR-A



#### District: HAR-B



## District: HAR-C



## District: HAR-D



## 7. Ward: Hermitage & Gardens

#### District: HEG-A



#### District: HEG-B



#### District: HEG-C



## 8. Ward: Highgate

## District: HGH-A



## District: HGH-B



## District: HGH-C



## District: HGH-D



# 9. Ward: Hornsey

## District: HRN-A (amended)



# District: HRN-B



# District: HRN-C



District: HRN- D (amended)



#### District: HRN-E



#### 10. Ward: Muswell Hill

#### District: MUH-A



## District: MUH-B



## District: MUH-C



# 11. Ward: Noel Park

## District: NOP-A



# District: NOP-B



# District: NOP-C



## District: NOP-D



## 12. Ward: Northumberland Park

## District: NUP-A



#### District: NUP-B



## District: