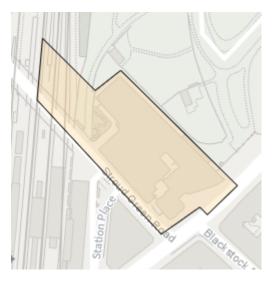

C



# 11. Ward: Noel Park

## District: NOP-A



# District: NOP-B



# District: NOP-C



## District: NOP-D



## 12. Ward: Northumberland Park

## District: NUP-A



#### District: NUP-B



## District: NUP-C



#### District: NUP-D



#### 13. Ward: Seven Sisters

District: SES-A (location portable to be confirmed – the whole area is the Polling Place to allow the most suitable location to be identified at the time of use)



#### District: SES-B



#### 14. Ward: South Tottenham

## District: SOT-A



#### District: SOT-B



## District: SOT-C



### District: SOT-D



#### 15. Ward: St Ann's

## District: STA-A



# District: STA-B



## District: STA-C



## 16. Ward: Stroud Green

# District: STG-A (amended)



# District: STG-B (amended)



# District: STG-C



District: STG-CT



#### 17. Ward: Tottenham Central

District: TCL-A



# District: TCL-B



# District: TCL-C



# District: TCL-D



## 18. Ward Name: Tottenham Hale

#### District: THL-A



### District: THL-B



# District: THL-C



### 19. Ward: West Green

## District: WEG- A



District: WEG-AH



### District: WEG-B



## District: WEG-C



# District: WEG-D



### District: WEG-E



# 20. Ward: White Hart Lane

# District: WHL-A (amended)



# District: WHL-BH (amended)



### District: WHL-C



# District: WHL-D



### 21. Ward: Woodside

### District: WOD-A



Note -Polling station name reads: New Testament Church of God, N22 5AA

### District: WOD-AT



#### District: WOD-B



#### District: WOD-C



### District: WOD-D