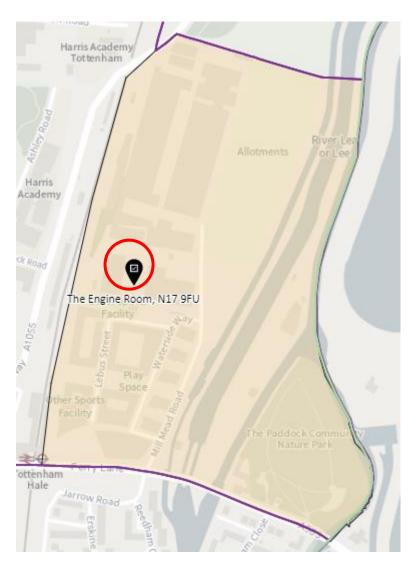

## District: NUP-D



#### 13. Ward: Seven Sisters

District: SES-A (location portable to be confirmed – the whole area is the Polling Place to allow the most suitable location to be identified at the time of use)



#### District: SES-B



#### 14. Ward: South Tottenham

## District: SOT-A



#### District: SOT-B



## District: SOT-C



### District: SOT-D



#### 15. Ward: St Ann's

## District: STA-A



# District: STA-B



## District: STA-C



## 16. Ward: Stroud Green

# District: STG-A (amended)



# District: STG-B (amended)



# District: STG-C



District: STG-CT



#### 17. Ward: Tottenham Central

District: TCL-A



# District: TCL-B



# District: TCL-C



# District: TCL-D



## 18. Ward Name: Tottenham Hale

#### District: THL-A



### District: THL-B



# District: THL-C



### 19. Ward: West Green

## District: WEG- A



District: WEG-AH



### District: WEG-B



## District: WEG-C



# District: WEG-D



### District: WEG-E



# 20. Ward: White Hart Lane

# District: WHL-A (amended)



# District: WHL-BH (amended)



### District: WHL-C



# District: WHL-D



### 21. Ward: Woodside

### District: WOD-A



Note -Polling station name reads: New Testament Church of God, N22 5AA

### District: WOD-AT



#### District: WOD-B



#### District: WOD-C



### District: WOD-D