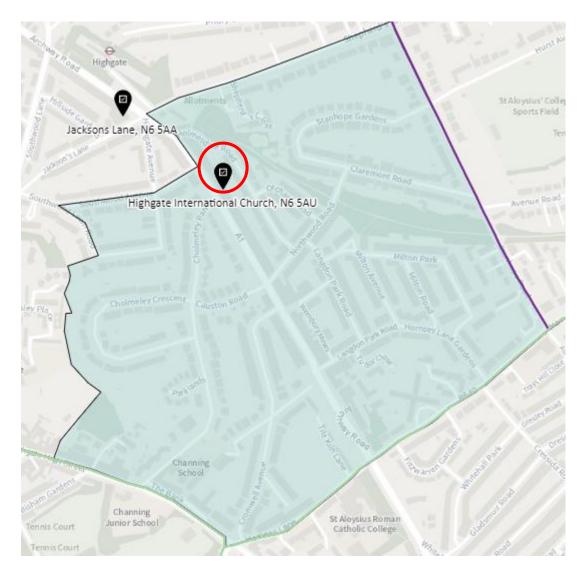

## District: APK-C



## 2. Ward: Bounds Green

## District: BGR-A



## District: BGR- B



## District: BGR-C



## 3. Ward: Bruce Castle

#### District: BRC-A



#### District: BCR-B



#### District: BRC-C



## District: BRC-D



### 4. Ward: Crouch End

## District: CEN-A (amended)



## District: CEN-B (amended)



#### District: CEN-C



#### 5. Ward: Fortis Green

## District: FGR-A



#### District: FGR-B



#### District: FGR-C



#### District: FGR-D



## 6. Ward: Harringay

## District: HAR-A



#### District: HAR-B



## District: HAR-C



## District: HAR-D



## 7. Ward: Hermitage & Gardens

#### District: HEG-A



#### District: HEG-B



#### District: HEG-C



## 8. Ward: Highgate

## District: HGH-A



## District: HGH-B



## District: HGH-C



## District: HGH-D



# 9. Ward: Hornsey

## District: HRN-A (amended)



# District: HRN-B



# District: HRN-C



District: HRN- D (amended)



#### District: HRN-E



#### 10. Ward: Muswell Hill

#### District: MUH-A



## District: MUH-B



## District: MUH-C



# 11. Ward: Noel Park

## District: NOP-A



# District: NOP-B



# District: NOP-C



## District: NOP-D



## 12. Ward: Northumberland Park

## District: NUP-A



#### District: NUP-B



## District: NUP-C



#### District: NUP-D



#### 13. Ward: Seven Sisters

District: SES-A (location portable to be confirmed – the whole area is the Polling Place to allow the most suitable location to be identified at the time of use)



#### District: SES-B



#### 14. Ward: South Tottenham

## District: SOT-A



#### District: SOT-B



## District: SOT-C