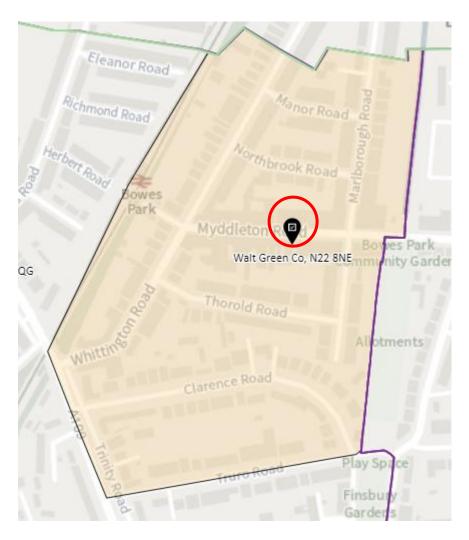

| WOD-B                       | Cypriot Community Centre, Earlham Grove, London, N22 5HJ                  |
| Agreed 16<br>November<br>2021  | Woodside        | Hornsey & Wood<br>Green       | Southgate and<br>Wood Green             | WOD-C                       | St Michaels Church Hall, 37 Bounds Green Road, London, N22 8SD            |
| Agreed 16<br>November<br>2021  | Woodside        | Hornsey & Wood<br>Green       | Southgate and<br>Wood Green             | WOD-D                       | Winkfield Resource Centre, 33 Winkfield Road, London, N22 5RP             |

## Whole borough map showing including proposed changes



## 1. Ward: Alexandra Park

## District: APK-A



#### District: APK-B



## District: APK-C



## 2. Ward: Bounds Green

## District: BGR-A



## District: BGR- B



## District: BGR-C



## 3. Ward: Bruce Castle

#### District: BRC-A



#### District: BCR-B



#### District: BRC-C



## District: BRC-D



### 4. Ward: Crouch End

## District: CEN-A (amended)



## District: CEN-B (amended)



#### District: CEN-C



#### 5. Ward: Fortis Green

## District: FGR-A



#### District: FGR-B



#### District: FGR-C



#### District: FGR-D



## 6. Ward: Harringay

## District: HAR-A



#### District: HAR-B



## District: HAR-C



## District: HAR-D



## 7. Ward: Hermitage & Gardens

#### District: HEG-A



#### District: HEG-B



#### District: HEG-C



## 8. Ward: Highgate

## District: HGH-A



## District: HGH-B



## District: HGH-C



## District: HGH-D



# 9. Ward: Hornsey

## District: HRN-A (amended)



# District: HRN-B



# District: HRN-C