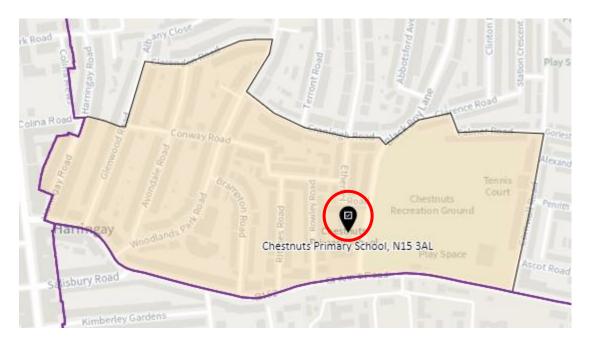

-C



District: HRN- D (amended)



#### District: HRN-E



#### 10. Ward: Muswell Hill

#### District: MUH-A



## District: MUH-B



## District: MUH-C



# 11. Ward: Noel Park

## District: NOP-A



# District: NOP-B



# District: NOP-C



## District: NOP-D



## 12. Ward: Northumberland Park

## District: NUP-A



#### District: NUP-B



## District: NUP-C



#### District: NUP-D



#### 13. Ward: Seven Sisters

District: SES-A (location portable to be confirmed – the whole area is the Polling Place to allow the most suitable location to be identified at the time of use)



#### District: SES-B



#### 14. Ward: South Tottenham

## District: SOT-A



#### District: SOT-B



## District: SOT-C



### District: SOT-D



#### 15. Ward: St Ann's

## District: STA-A



# District: STA-B



## District: STA-C



## 16. Ward: Stroud Green

# District: STG-A (amended)



# District: STG-B (amended)



# District: STG-C



District: STG-CT



#### 17. Ward: Tottenham Central

District: TCL-A



# District: TCL-B



# District: TCL-C



# District: TCL-D



## 18. Ward Name: Tottenham Hale

#### District: THL-A



### District: THL-B



# District: THL-C



### 19. Ward: West Green

## District: WEG- A



District: WEG-AH



### District: WEG-B



## District: WEG-C



# District: WEG-D



### District: WEG-E



# 20. Ward: White Hart Lane

# District: WHL-A (amended)



# District: WHL-BH (amended)



### District: WHL-C



# District: WHL-D



### 21. Ward: Woodside

### District: WOD-A



Note -Polling station name reads: New Testament Church of God, N22 5AA

### District: W