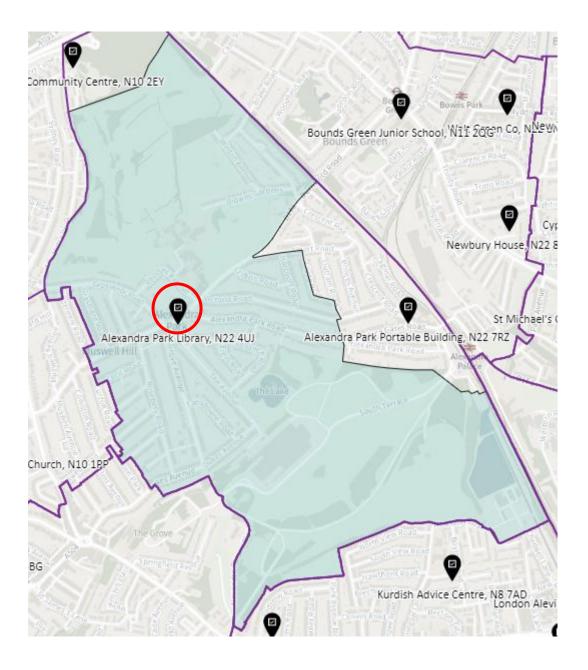

| Woodside        | Hornsey & Wood<br>Green       | Southgate and<br>Wood Green             | WOD-B                       | Cypriot Community Centre, Earlham Grove, London, N22 5HJ                  |
| Agreed 16<br>November<br>2021  | Woodside        | Hornsey & Wood<br>Green       | Southgate and<br>Wood Green             | WOD-C                       | St Michaels Church Hall, 37 Bounds Green Road, London, N22 8SD            |
| Agreed 16<br>November<br>2021  | Woodside        | Hornsey & Wood<br>Green       | Southgate and<br>Wood Green             | WOD-D                       | Winkfield Resource Centre, 33 Winkfield Road, London, N22 5RP             |

## Whole borough map showing including proposed changes



## 1. Ward: Alexandra Park

## District: APK-A



#### District: APK-B



## District: APK-C



## 2. Ward: Bounds Green

## District: BGR-A



## District: BGR- B



## District: BGR-C



## 3. Ward: Bruce Castle

#### District: BRC-A



#### District: BCR-B



#### District: BRC-C



## District: BRC-D



### 4. Ward: Crouch End

## District: CEN-A (amended)



## District: CEN-B (amended)



#### District: CEN-C



#### 5. Ward: Fortis Green

## District: FGR-A



#### District: FGR-B



#### District: FGR-C



#### District: FGR-D



## 6. Ward: Harringay

## District: HAR-A



#### District: HAR-B



## District: HAR-C



## District: HAR-D



## 7. Ward: Hermitage & Gardens

#### District: HEG-A



#### District: HEG-B



#### District: HEG-C



## 8. Ward: Highgate

## District: HGH-A



## District: HGH-B



## District: HGH-C



## District: HGH-D