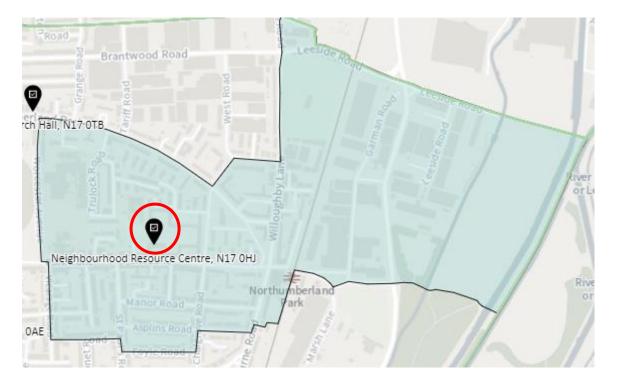

istrict: FGR-D



## 6. Ward: Harringay

## District: HAR-A



#### District: HAR-B



## District: HAR-C



## District: HAR-D



## 7. Ward: Hermitage & Gardens

#### District: HEG-A



#### District: HEG-B



#### District: HEG-C



## 8. Ward: Highgate

## District: HGH-A



## District: HGH-B



## District: HGH-C



## District: HGH-D



# 9. Ward: Hornsey

## District: HRN-A (amended)



# District: HRN-B



# District: HRN-C



District: HRN- D (amended)



#### District: HRN-E



#### 10. Ward: Muswell Hill

#### District: MUH-A



## District: MUH-B



## District: MUH-C



# 11. Ward: Noel Park

## District: NOP-A



# District: NOP-B



# District: NOP-C



## District: NOP-D



## 12. Ward: Northumberland Park

## District: NUP-A



#### District: NUP-B



## District: NUP-C



#### District: NUP-D



#### 13. Ward: Seven Sisters

District: SES-A (location portable to be confirmed – the whole area is the Polling Place to allow the most suitable location to be identified at the time of use)



#### District: SES-B



#### 14. Ward: South Tottenham

## District: SOT-A



#### District: SOT-B



## District: SOT-C



### District: SOT-D



#### 15. Ward: St Ann's

## District: STA-A



# District: STA-B



## District: STA-C



## 16. Ward: Stroud Green

# District: STG-A (amended)



# District: STG-B (amended)



# District: STG-C



District: STG-CT



#### 17. Ward: Tottenham Central

District: TCL-A



# District: TCL-B



# District: TCL-C



# District: TCL-D



## 18. Ward Name: Tottenham Hale

#### District: THL-A



### District: THL-B



# District: THL