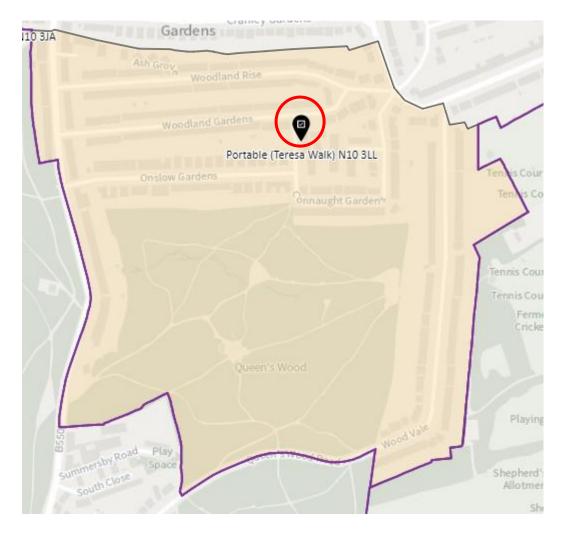

Ward: Crouch End

## District: CEN-A (amended)



## District: CEN-B (amended)



#### District: CEN-C



#### 5. Ward: Fortis Green

## District: FGR-A



#### District: FGR-B



#### District: FGR-C



#### District: FGR-D



## 6. Ward: Harringay

## District: HAR-A



#### District: HAR-B



## District: HAR-C



## District: HAR-D



## 7. Ward: Hermitage & Gardens

#### District: HEG-A



#### District: HEG-B



#### District: HEG-C



## 8. Ward: Highgate

## District: HGH-A



## District: HGH-B



## District: HGH-C



## District: HGH-D



# 9. Ward: Hornsey

## District: HRN-A (amended)



# District: HRN-B



# District: HRN-C



District: HRN- D (amended)



#### District: HRN-E



#### 10. Ward: Muswell Hill

#### District: MUH-A



## District: MUH-B



## District: MUH-C



# 11. Ward: Noel Park

## District: NOP-A



# District: NOP-B



# District: NOP-C



## District: NOP-D



## 12. Ward: Northumberland Park

## District: NUP-A



#### District: NUP-B



## District: NUP-C



#### District: NUP-D



#### 13. Ward: Seven Sisters

District: SES-A (location portable to be confirmed – the whole area is the Polling Place to allow the most suitable location to be identified at the time of use)



#### District: SES-B



#### 14. Ward: South Tottenham

## District: SOT-A



#### District: SOT-B



## District: SOT-C



### District: SOT-D



#### 15. Ward: St Ann's

## District: STA-A



# District: STA-B



## District: STA-C



## 16. Ward: Stroud Green

# District: STG-A (amended)



# District: STG-B (amended)



# District: STG-C



District: STG-CT



#