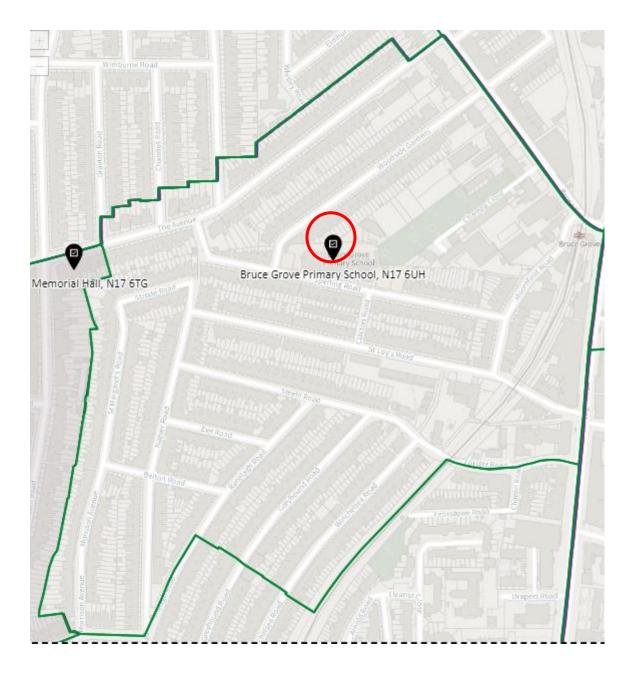

istrict: NOP-C



## District: NOP-D



## 12. Ward: Northumberland Park

## District: NUP-A



#### District: NUP-B



## District: NUP-C



#### District: NUP-D



#### 13. Ward: Seven Sisters

District: SES-A (location portable to be confirmed – the whole area is the Polling Place to allow the most suitable location to be identified at the time of use)



#### District: SES-B



#### 14. Ward: South Tottenham

## District: SOT-A



#### District: SOT-B



## District: SOT-C



### District: SOT-D



#### 15. Ward: St Ann's

## District: STA-A



# District: STA-B



## District: STA-C



## 16. Ward: Stroud Green

# District: STG-A (amended)



# District: STG-B (amended)



# District: STG-C



District: STG-CT



#### 17. Ward: Tottenham Central

District: TCL-A



# District: TCL-B



# District: TCL-C



# District: TCL-D



## 18. Ward Name: Tottenham Hale

#### District: THL-A



### District: THL-B



# District: THL-C



### 19. Ward: West Green

## District: WEG- A



District: WEG-AH



### District: WEG-B



## District: WEG-C



# District: WEG-D



### District: WEG-E



# 20. Ward: White Hart Lane

# District: WHL-A (amended)



# District: WHL-BH (amended)



### District: WHL-C



# District: WHL-D



### 21. Ward: Woodside

### District: WOD-A



Note -Polling station name reads: New Testament Church of God, N22 5AA

### District: WOD-AT



#### District: WOD-B



#### District: WOD-C



### District: WOD-D