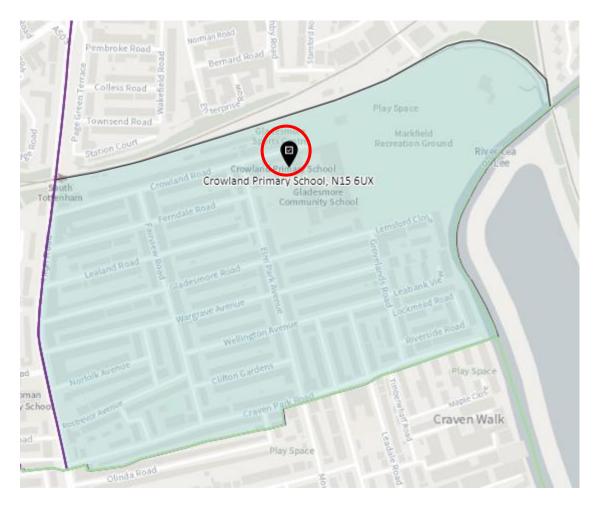

# 9. Ward: Hornsey

## District: HRN-A (amended)



# District: HRN-B



# District: HRN-C



District: HRN- D (amended)



#### District: HRN-E



#### 10. Ward: Muswell Hill

#### District: MUH-A



## District: MUH-B



## District: MUH-C



# 11. Ward: Noel Park

## District: NOP-A



# District: NOP-B



# District: NOP-C



## District: NOP-D



## 12. Ward: Northumberland Park

## District: NUP-A



#### District: NUP-B



## District: NUP-C



#### District: NUP-D



#### 13. Ward: Seven Sisters

District: SES-A (location portable to be confirmed – the whole area is the Polling Place to allow the most suitable location to be identified at the time of use)



#### District: SES-B



#### 14. Ward: South Tottenham

## District: SOT-A



#### District: SOT-B



## District: SOT-C



### District: SOT-D



#### 15. Ward: St Ann's

## District: STA-A



# District: STA-B



## District: STA-C



## 16. Ward: Stroud Green

# District: STG-A (amended)



# District: STG-B (amended)



# District: STG-C



District: STG-CT



#### 17. Ward: Tottenham Central

District: TCL-A



# District: TCL-B



# District: TCL-C



# District: TCL-D



## 18. Ward Name: Tottenham Hale

#### District: THL-A



### District: THL-B



# District: THL-C



### 19. Ward: West Green

## District: WEG- A



District: WEG-AH



### District: WEG-B



## District: WEG-C



# District: WEG-D



### District: WEG-E



# 20. Ward: White Hart Lane

# District: WHL-A (amended)



# District: WHL-BH (amended)



### District: WHL-C



# District: WHL-D



### 21. Ward: Woodside

### District: WOD-A