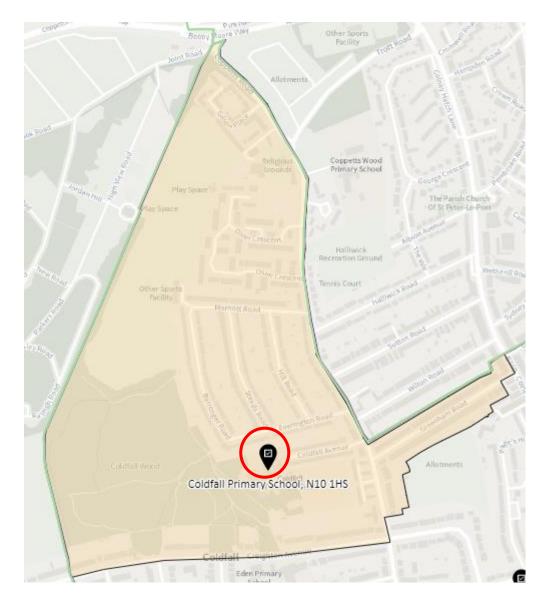

n Road, London, N22 8SD            |
| Agreed 16<br>November<br>2021  | Woodside        | Hornsey & Wood<br>Green       | Southgate and<br>Wood Green             | WOD-D                       | Winkfield Resource Centre, 33 Winkfield Road, London, N22 5RP             |

## Whole borough map showing including proposed changes



## 1. Ward: Alexandra Park

## District: APK-A



#### District: APK-B



## District: APK-C



## 2. Ward: Bounds Green

## District: BGR-A



## District: BGR- B



## District: BGR-C



## 3. Ward: Bruce Castle

#### District: BRC-A



#### District: BCR-B



#### District: BRC-C



## District: BRC-D



### 4. Ward: Crouch End

## District: CEN-A (amended)



## District: CEN-B (amended)



#### District: CEN-C



#### 5. Ward: Fortis Green

## District: FGR-A



#### District: FGR-B



#### District: FGR-C



#### District: FGR-D



## 6. Ward: Harringay

## District: HAR-A



#### District: HAR-B



## District: HAR-C



## District: HAR-D



## 7. Ward: Hermitage & Gardens

#### District: HEG-A



#### District: HEG-B



#### District: HEG-C



## 8. Ward: Highgate

## District: HGH-A



## District: HGH-B



## District: HGH-C



## District: HGH-D



# 9. Ward: Hornsey

## District: HRN-A (amended)



# District: HRN-B



# District: HRN-C



District: HRN- D (amended)



#### District: HRN-E



#### 10. Ward: Muswell Hill

#### District: MUH-A



## District: MUH-B



## District: MUH-C



# 11. Ward: Noel Park

## District: NOP-A



# District: NOP-B



# District: NOP-C



## District: NOP-D



## 12. Ward: Northumberland Park

## Distric