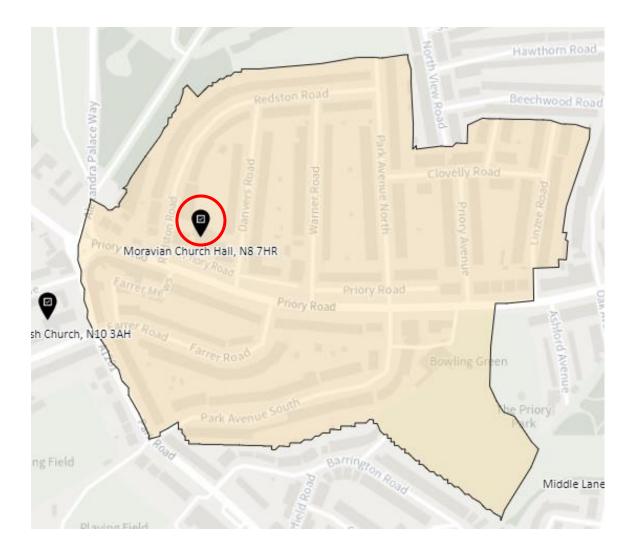

## District: BGR-A



## District: BGR- B



## District: BGR-C



## 3. Ward: Bruce Castle

#### District: BRC-A



#### District: BCR-B



#### District: BRC-C



## District: BRC-D



### 4. Ward: Crouch End

## District: CEN-A (amended)



## District: CEN-B (amended)



#### District: CEN-C



#### 5. Ward: Fortis Green

## District: FGR-A



#### District: FGR-B



#### District: FGR-C



#### District: FGR-D



## 6. Ward: Harringay

## District: HAR-A



#### District: HAR-B



## District: HAR-C



## District: HAR-D



## 7. Ward: Hermitage & Gardens

#### District: HEG-A



#### District: HEG-B



#### District: HEG-C



## 8. Ward: Highgate

## District: HGH-A



## District: HGH-B



## District: HGH-C



## District: HGH-D



# 9. Ward: Hornsey

## District: HRN-A (amended)



# District: HRN-B



# District: HRN-C



District: HRN- D (amended)



#### District: HRN-E



#### 10. Ward: Muswell Hill

#### District: MUH-A



## District: MUH-B



## District: MUH-C



# 11. Ward: Noel Park

## District: NOP-A



# District: NOP-B



# District: NOP-C



## District: NOP-D



## 12. Ward: Northumberland Park

## District: NUP-A



#### District: NUP-B



## District: NUP-C



#### District: NUP-D



#### 13. Ward: Seven Sisters

District: SES-A (location portable to be confirmed – the whole area is the Polling Place to allow the most suitable location to be identified at the time of use)



#### District: SES-B



#### 14. Ward: South Tottenham

## District: SOT-A



#### District: SOT-B



## District: SOT-C



### District: SOT-D



#### 15. Ward: St Ann's

##