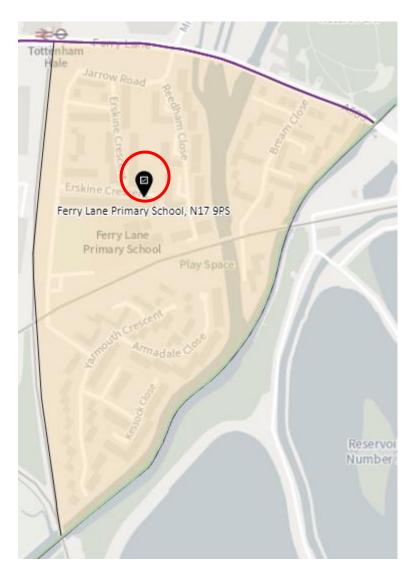

## District: HRN-A (amended)



# District: HRN-B



# District: HRN-C



District: HRN- D (amended)



#### District: HRN-E



#### 10. Ward: Muswell Hill

#### District: MUH-A



## District: MUH-B



## District: MUH-C



# 11. Ward: Noel Park

## District: NOP-A



# District: NOP-B



# District: NOP-C



## District: NOP-D



## 12. Ward: Northumberland Park

## District: NUP-A



#### District: NUP-B



## District: NUP-C



#### District: NUP-D



#### 13. Ward: Seven Sisters

District: SES-A (location portable to be confirmed – the whole area is the Polling Place to allow the most suitable location to be identified at the time of use)



#### District: SES-B



#### 14. Ward: South Tottenham

## District: SOT-A



#### District: SOT-B



## District: SOT-C



### District: SOT-D



#### 15. Ward: St Ann's

## District: STA-A



# District: STA-B



## District: STA-C



## 16. Ward: Stroud Green

# District: STG-A (amended)



# District: STG-B (amended)



# District: STG-C



District: STG-CT



#### 17. Ward: Tottenham Central

District: TCL-A



# District: TCL-B



# District: TCL-C



# District: TCL-D



## 18. Ward Name: Tottenham Hale

#### District: THL-A



### District: THL-B



# District: THL-C



### 19. Ward: West Green

## District: WEG- A



District: WEG-AH



### District: WEG-B



## District: WEG-C



# District: WEG-D



### District: WEG-E



# 20. Ward: White Hart Lane

# District: WHL-A (amended)



# District: WHL-BH (amended)



### District: WHL-C



# District: WHL-D



### 21. Ward: Woodside

### District: WOD-A



Note -Polling stati