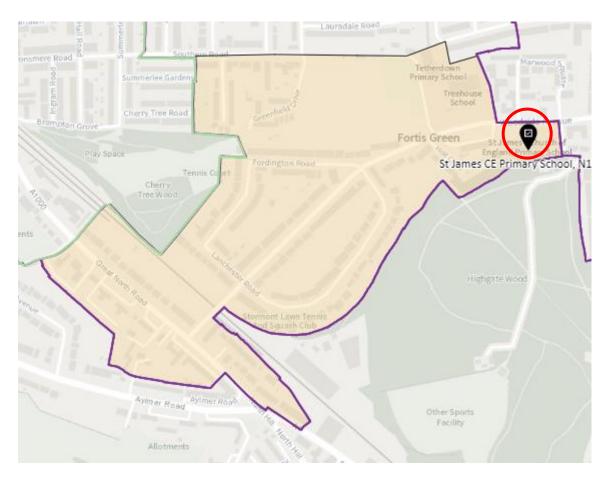

Woodside        | Hornsey & Wood<br>Green       | Southgate and<br>Wood Green             | WOD-D                       | Winkfield Resource Centre, 33 Winkfield Road, London, N22 5RP             |

## Whole borough map showing including proposed changes



## 1. Ward: Alexandra Park

## District: APK-A



#### District: APK-B



## District: APK-C



## 2. Ward: Bounds Green

## District: BGR-A



## District: BGR- B



## District: BGR-C



## 3. Ward: Bruce Castle

#### District: BRC-A



#### District: BCR-B



#### District: BRC-C



## District: BRC-D



### 4. Ward: Crouch End

## District: CEN-A (amended)



## District: CEN-B (amended)



#### District: CEN-C



#### 5. Ward: Fortis Green

## District: FGR-A



#### District: FGR-B



#### District: FGR-C



#### District: FGR-D



## 6. Ward: Harringay

## District: HAR-A



#### District: HAR-B



## District: HAR-C



## District: HAR-D



## 7. Ward: Hermitage & Gardens

#### District: HEG-A



#### District: HEG-B



#### District: HEG-C



## 8. Ward: Highgate

## District: HGH-A



## District: HGH-B



## District: HGH-C



## District: HGH-D



# 9. Ward: Hornsey

## District: HRN-A (amended)



# District: HRN-B



# District: HRN-C



District: HRN- D (amended)



#### District: HRN-E



#### 10. Ward: Muswell Hill

#### District: MUH-A



## District: MUH-B



## District: MUH-C



# 11. Ward: Noel Park

## District: NOP-A



# District: NOP-B



# District: NOP-C



## District: NOP-D



## 12. Ward: Northumberland Park

## District: NUP-A



#### District: NUP-B



## District: NUP-C



#### District: