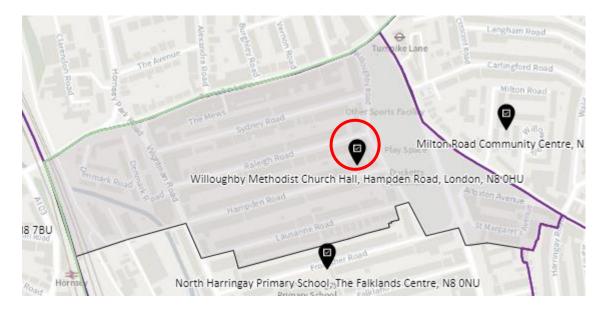

| Southgate and<br>Wood Green             | WOD-D                       | Winkfield Resource Centre, 33 Winkfield Road, London, N22 5RP             |

## Whole borough map showing including proposed changes



## 1. Ward: Alexandra Park

## District: APK-A



#### District: APK-B



## District: APK-C



## 2. Ward: Bounds Green

## District: BGR-A



## District: BGR- B



## District: BGR-C



## 3. Ward: Bruce Castle

#### District: BRC-A



#### District: BCR-B



#### District: BRC-C



## District: BRC-D



### 4. Ward: Crouch End

## District: CEN-A (amended)



## District: CEN-B (amended)



#### District: CEN-C



#### 5. Ward: Fortis Green

## District: FGR-A



#### District: FGR-B



#### District: FGR-C



#### District: FGR-D



## 6. Ward: Harringay

## District: HAR-A



#### District: HAR-B



## District: HAR-C



## District: HAR-D



## 7. Ward: Hermitage & Gardens

#### District: HEG-A



#### District: HEG-B



#### District: HEG-C



## 8. Ward: Highgate

## District: HGH-A



## District: HGH-B



## District: HGH-C



## District: HGH-D



# 9. Ward: Hornsey

## District: HRN-A (amended)



# District: HRN-B



# District: HRN-C



District: HRN- D (amended)



#### District: HRN-E



#### 10. Ward: Muswell Hill

#### District: MUH-A



## District: MUH-B



## District: MUH-C



# 11. Ward: Noel Park

## District: NOP-A



# District: NOP-B



# District: NOP-C



## District: NOP-D



## 12. Ward: Northumberland Park

## District: NUP-A



#### District: NUP-B



## District: NUP-C



#### District: NUP-D



#### 13. Ward: Seven Sisters

Distr