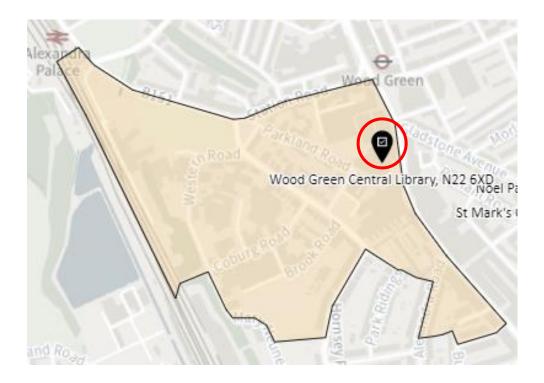

d)



## District: CEN-B (amended)



#### District: CEN-C



#### 5. Ward: Fortis Green

## District: FGR-A



#### District: FGR-B



#### District: FGR-C



#### District: FGR-D



## 6. Ward: Harringay

## District: HAR-A



#### District: HAR-B



## District: HAR-C



## District: HAR-D



## 7. Ward: Hermitage & Gardens

#### District: HEG-A



#### District: HEG-B



#### District: HEG-C



## 8. Ward: Highgate

## District: HGH-A



## District: HGH-B



## District: HGH-C



## District: HGH-D



# 9. Ward: Hornsey

## District: HRN-A (amended)



# District: HRN-B



# District: HRN-C



District: HRN- D (amended)



#### District: HRN-E



#### 10. Ward: Muswell Hill

#### District: MUH-A



## District: MUH-B



## District: MUH-C



# 11. Ward: Noel Park

## District: NOP-A



# District: NOP-B



# District: NOP-C



## District: NOP-D



## 12. Ward: Northumberland Park

## District: NUP-A



#### District: NUP-B



## District: NUP-C



#### District: NUP-D



#### 13. Ward: Seven Sisters

District: SES-A (location portable to be confirmed – the whole area is the Polling Place to allow the most suitable location to be identified at the time of use)



#### District: SES-B



#### 14. Ward: South Tottenham

## District: SOT-A



#### District: SOT-B



## District: SOT-C



### District: SOT-D



#### 15. Ward: St Ann's

## District: STA-A



# District: STA-B



## District: STA-C



## 16. Ward: Stroud Green

# District: STG-A (amended)



# District: STG-B (amended)



# District: STG-C



District: STG-CT



#### 17. Ward: Tottenham Central

District: TC