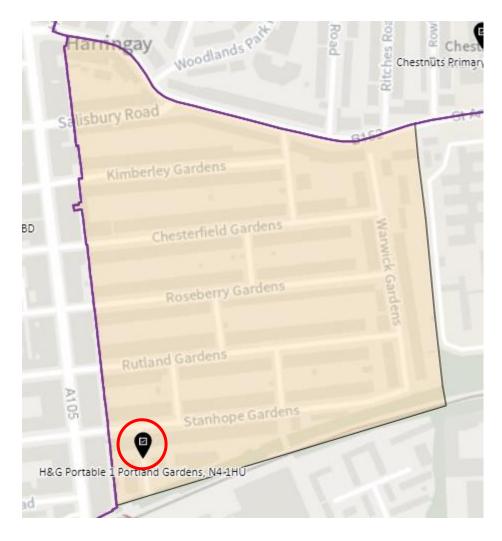

## 7. Ward: Hermitage & Gardens

#### District: HEG-A

#### District: HEG-B

#### District: HEG-C