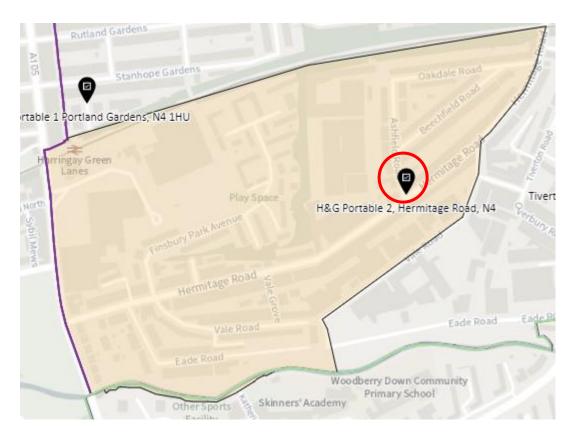

## 7. Ward: Hermitage & Gardens

#### District: HEG-A

#### District: HEG-B

#### District: HEG-C