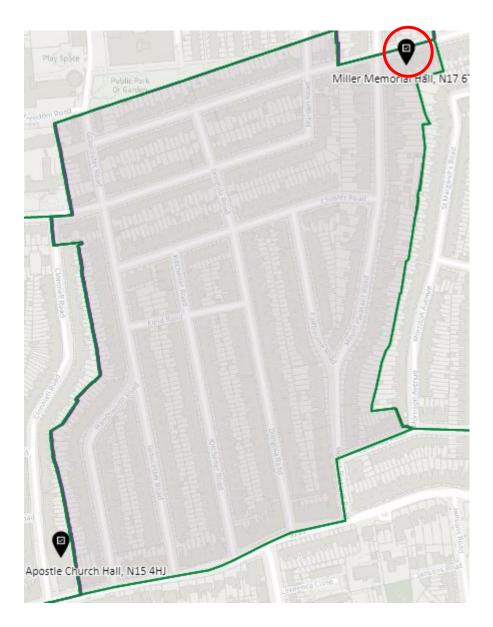

istrict: NOP-B



# District: NOP-C



## District: NOP-D



## 12. Ward: Northumberland Park

## District: NUP-A



#### District: NUP-B



## District: NUP-C



#### District: NUP-D



#### 13. Ward: Seven Sisters

District: SES-A (location portable to be confirmed – the whole area is the Polling Place to allow the most suitable location to be identified at the time of use)



#### District: SES-B



#### 14. Ward: South Tottenham

## District: SOT-A



#### District: SOT-B



## District: SOT-C



### District: SOT-D



#### 15. Ward: St Ann's

## District: STA-A



# District: STA-B



## District: STA-C



## 16. Ward: Stroud Green

# District: STG-A (amended)



# District: STG-B (amended)



# District: STG-C



District: STG-CT



#### 17. Ward: Tottenham Central

District: TCL-A



# District: TCL-B



# District: TCL-C



# District: TCL-D



## 18. Ward Name: Tottenham Hale

#### District: THL-A



### District: THL-B



# District: THL-C



### 19. Ward: West Green

## District: WEG- A



District: WEG-AH



### District: WEG-B



## District: WEG-C



# District: WEG-D



### District: WEG-E



# 20. Ward: White Hart Lane

# District: WHL-A (amended)



# District: WHL-BH (amended)



### District: WHL-C



# District: WHL-D



### 21. Ward: Woodside

### District: WOD-A



Note -Polling station name reads: New Testament Church of God, N22 5AA

### District: WOD-AT



#### District: WOD-B



#### District: WOD-C



### District: WOD-D