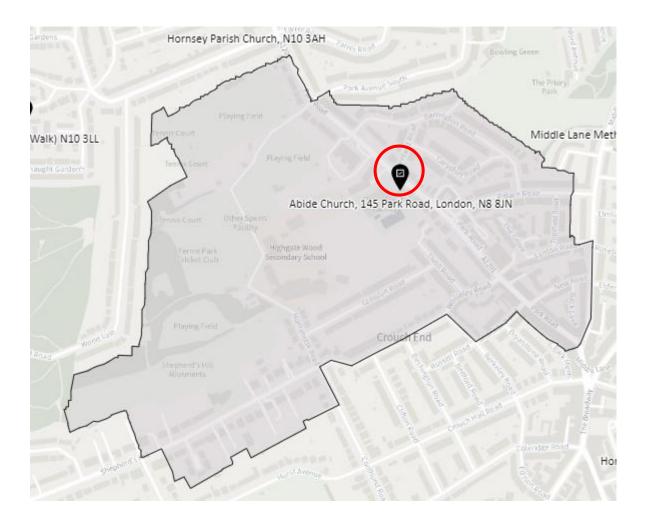

gate and<br>Wood Green             | WOD-C                       | St Michaels Church Hall, 37 Bounds Green Road, London, N22 8SD            |
| Agreed 16<br>November<br>2021  | Woodside        | Hornsey & Wood<br>Green       | Southgate and<br>Wood Green             | WOD-D                       | Winkfield Resource Centre, 33 Winkfield Road, London, N22 5RP             |

## Whole borough map showing including proposed changes



## 1. Ward: Alexandra Park

## District: APK-A



#### District: APK-B



## District: APK-C



## 2. Ward: Bounds Green

## District: BGR-A



## District: BGR- B



## District: BGR-C



## 3. Ward: Bruce Castle

#### District: BRC-A



#### District: BCR-B



#### District: BRC-C



## District: BRC-D



### 4. Ward: Crouch End

## District: CEN-A (amended)



## District: CEN-B (amended)



#### District: CEN-C



#### 5. Ward: Fortis Green

## District: FGR-A



#### District: FGR-B



#### District: FGR-C



#### District: FGR-D



## 6. Ward: Harringay

## District: HAR-A



#### District: HAR-B



## District: HAR-C



## District: HAR-D



## 7. Ward: Hermitage & Gardens

#### District: HEG-A



#### District: HEG-B



#### District: HEG-C



## 8. Ward: Highgate

## District: HGH-A



## District: HGH-B



## District: HGH-C



## District: HGH-D



# 9. Ward: Hornsey

## District: HRN-A (amended)



# District: HRN-B



# District: HRN-C



District: HRN- D (amended)



#### District: HRN-E



#### 10. Ward: Muswell Hill

#### District: MUH-A



## District: MUH-B



## District: MUH-C



# 11. Ward: Noel Park

## District: NOP-A



#