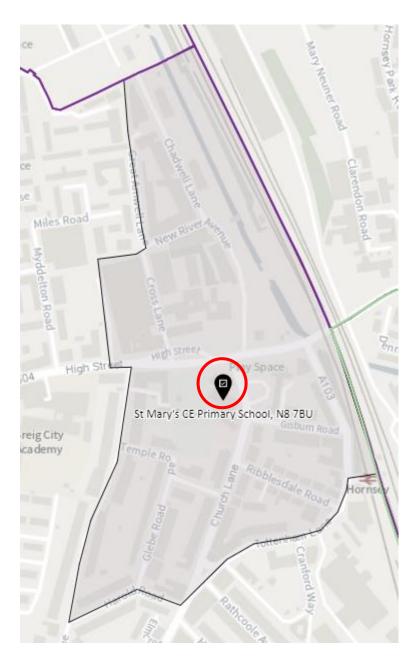

## District: BGR-C



## 3. Ward: Bruce Castle

#### District: BRC-A



#### District: BCR-B



#### District: BRC-C



## District: BRC-D



### 4. Ward: Crouch End

## District: CEN-A (amended)



## District: CEN-B (amended)



#### District: CEN-C



#### 5. Ward: Fortis Green

## District: FGR-A



#### District: FGR-B



#### District: FGR-C



#### District: FGR-D



## 6. Ward: Harringay

## District: HAR-A



#### District: HAR-B



## District: HAR-C



## District: HAR-D



## 7. Ward: Hermitage & Gardens

#### District: HEG-A



#### District: HEG-B



#### District: HEG-C



## 8. Ward: Highgate

## District: HGH-A



## District: HGH-B



## District: HGH-C



## District: HGH-D



# 9. Ward: Hornsey

## District: HRN-A (amended)



# District: HRN-B



# District: HRN-C



District: HRN- D (amended)



#### District: HRN-E



#### 10. Ward: Muswell Hill

#### District: MUH-A



## District: MUH-B



## District: MUH-C



# 11. Ward: Noel Park

## District: NOP-A



# District: NOP-B



# District: NOP-C



## District: NOP-D



## 12. Ward: Northumberland Park

## District: NUP-A



#### District: NUP-B



## District: NUP-C



#### District: NUP-D



#### 13. Ward: Seven Sisters

District: SES-A (location portable to be confirmed – the whole area is the Polling Place to allow the most suitable location to be identified at the time of use)



#### District: SES-B



#### 14. Ward: South Tottenham

## District: SOT-A



#### District: SOT-B



## District: SOT-C



### District: SOT-D



#### 15. Ward: St Ann's

## District: STA-A



# District: STA-B



##