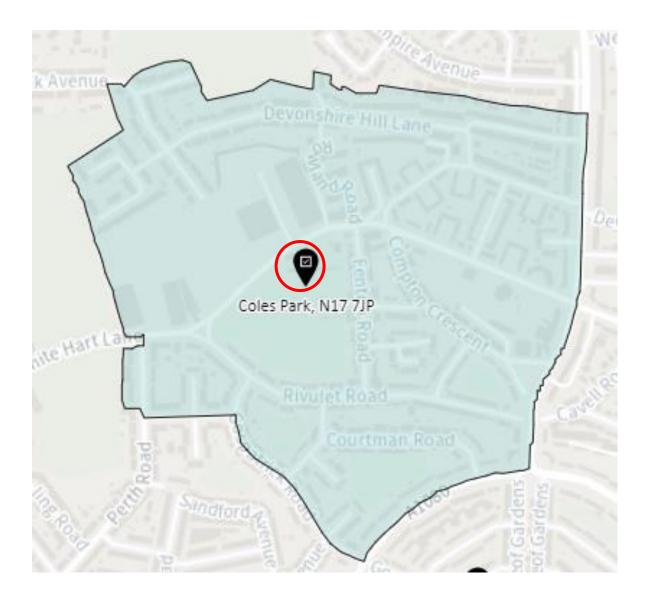

### District: SES-B



#### 14. Ward: South Tottenham

## District: SOT-A



#### District: SOT-B



## District: SOT-C



### District: SOT-D



#### 15. Ward: St Ann's

## District: STA-A



# District: STA-B



## District: STA-C



## 16. Ward: Stroud Green

# District: STG-A (amended)



# District: STG-B (amended)



# District: STG-C



District: STG-CT



#### 17. Ward: Tottenham Central

District: TCL-A



# District: TCL-B



# District: TCL-C



# District: TCL-D



## 18. Ward Name: Tottenham Hale

#### District: THL-A



### District: THL-B



# District: THL-C



### 19. Ward: West Green

## District: WEG- A



District: WEG-AH



### District: WEG-B



## District: WEG-C



# District: WEG-D



### District: WEG-E



# 20. Ward: White Hart Lane

# District: WHL-A (amended)



# District: WHL-BH (amended)



### District: WHL-C



# District: WHL-D



### 21. Ward: Woodside

### District: WOD-A



Note -Polling station name reads: New Testament Church of God, N22 5AA

### District: WOD-AT



#### District: WOD-B



#### District: WOD-C



### District: WOD-D