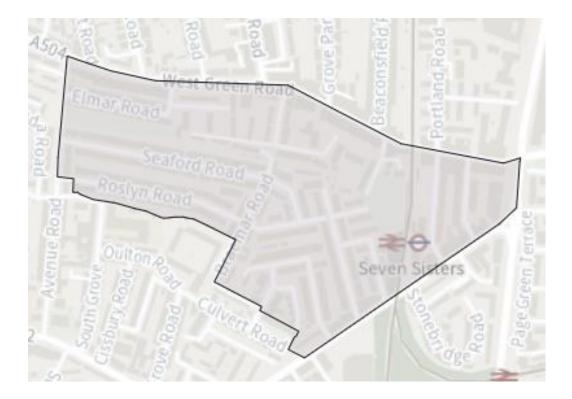

#### 13. Ward: Seven Sisters

District: SES-A (location portable to be confirmed – the whole area is the Polling Place to allow the most suitable location to be identified at the time of use)