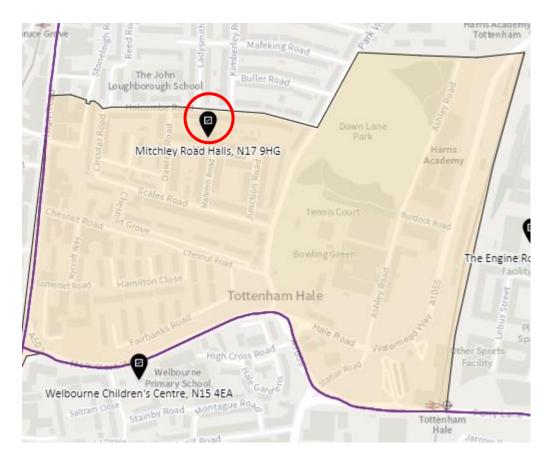

District: NUP-C



#### District: NUP-D



#### 13. Ward: Seven Sisters

District: SES-A (location portable to be confirmed – the whole area is the Polling Place to allow the most suitable location to be identified at the time of use)



#### District: SES-B



#### 14. Ward: South Tottenham

## District: SOT-A



#### District: SOT-B



## District: SOT-C



### District: SOT-D



#### 15. Ward: St Ann's

## District: STA-A



# District: STA-B



## District: STA-C



## 16. Ward: Stroud Green

# District: STG-A (amended)



# District: STG-B (amended)



# District: STG-C



District: STG-CT



#### 17. Ward: Tottenham Central

District: TCL-A



# District: TCL-B



# District: TCL-C



# District: TCL-D



## 18. Ward Name: Tottenham Hale

#### District: THL-A



### District: THL-B



# District: THL-C



### 19. Ward: West Green

## District: WEG- A



District: WEG-AH



### District: WEG-B



## District: WEG-C



# District: WEG-D



### District: WEG-E



# 20. Ward: White Hart Lane

# District: WHL-A (amended)



# District: WHL-BH (amended)



### District: WHL-C



# District: WHL-D



### 21. Ward: Woodside

### District: WOD-A



Note -Polling station name reads: New Testament Church of God, N22 5AA

### District: WOD-AT



#### District: WOD-B



#### District: WOD-C



### District: WOD-D