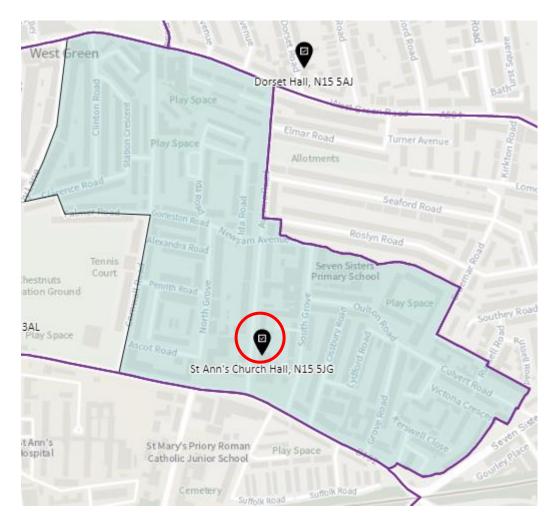

(amended)



#### District: HRN-E



#### 10. Ward: Muswell Hill

#### District: MUH-A



## District: MUH-B



## District: MUH-C



# 11. Ward: Noel Park

## District: NOP-A



# District: NOP-B



# District: NOP-C



## District: NOP-D



## 12. Ward: Northumberland Park

## District: NUP-A



#### District: NUP-B



## District: NUP-C



#### District: NUP-D



#### 13. Ward: Seven Sisters

District: SES-A (location portable to be confirmed – the whole area is the Polling Place to allow the most suitable location to be identified at the time of use)



#### District: SES-B



#### 14. Ward: South Tottenham

## District: SOT-A



#### District: SOT-B



## District: SOT-C



### District: SOT-D



#### 15. Ward: St Ann's

## District: STA-A



# District: STA-B



## District: STA-C



## 16. Ward: Stroud Green

# District: STG-A (amended)



# District: STG-B (amended)



# District: STG-C



District: STG-CT



#### 17. Ward: Tottenham Central

District: TCL-A



# District: TCL-B



# District: TCL-C



# District: TCL-D



## 18. Ward Name: Tottenham Hale

#### District: THL-A



### District: THL-B



# District: THL-C



### 19. Ward: West Green

## District: WEG- A



District: WEG-AH



### District: WEG-B



## District: WEG-C



# District: WEG-D



### District: WEG-E



# 20. Ward: White Hart Lane

# District: WHL-A (amended)



# District: WHL-BH (amended)



### District: WHL-C



# District: WHL-D



### 21. Ward: Woodside

### District: WOD-A



Note -Polling station name reads: New Testament Church of God, N22 5AA

### District: WOD-AT



#### District