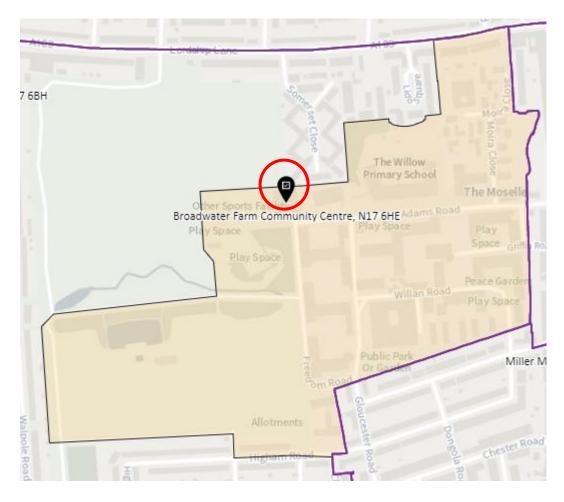

confirmed – the whole area is the Polling Place to allow the most suitable location to be identified at the time of use)



#### District: SES-B



#### 14. Ward: South Tottenham

## District: SOT-A



#### District: SOT-B



## District: SOT-C



### District: SOT-D



#### 15. Ward: St Ann's

## District: STA-A



# District: STA-B



## District: STA-C



## 16. Ward: Stroud Green

# District: STG-A (amended)



# District: STG-B (amended)



# District: STG-C



District: STG-CT



#### 17. Ward: Tottenham Central

District: TCL-A



# District: TCL-B



# District: TCL-C



# District: TCL-D



## 18. Ward Name: Tottenham Hale

#### District: THL-A



### District: THL-B



# District: THL-C



### 19. Ward: West Green

## District: WEG- A



District: WEG-AH



### District: WEG-B



## District: WEG-C



# District: WEG-D



### District: WEG-E



# 20. Ward: White Hart Lane

# District: WHL-A (amended)



# District: WHL-BH (amended)



### District: WHL-C



# District: WHL-D



### 21. Ward: Woodside

### District: WOD-A



Note -Polling station name reads: New Testament Church of God, N22 5AA

### District: WOD-AT



#### District: WOD-B



#### District: WOD-C



### District: WOD-D