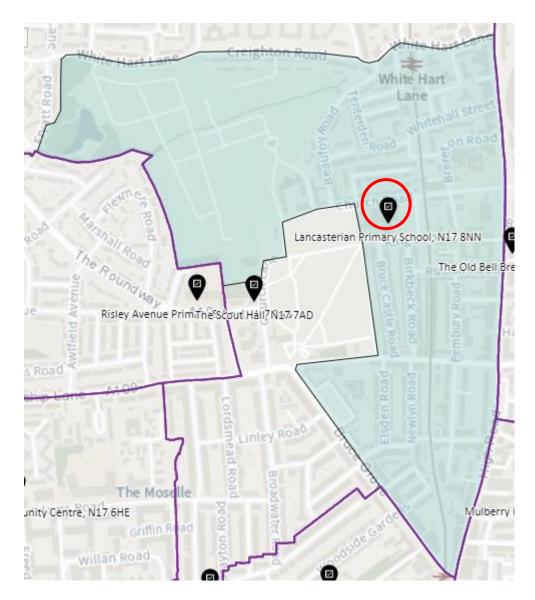

<br>November<br>2021  | Woodside        | Hornsey & Wood<br>Green       | Southgate and<br>Wood Green             | WOD-C                       | St Michaels Church Hall, 37 Bounds Green Road, London, N22 8SD            |
| Agreed 16<br>November<br>2021  | Woodside        | Hornsey & Wood<br>Green       | Southgate and<br>Wood Green             | WOD-D                       | Winkfield Resource Centre, 33 Winkfield Road, London, N22 5RP             |

## Whole borough map showing including proposed changes



## 1. Ward: Alexandra Park

## District: APK-A



#### District: APK-B



## District: APK-C



## 2. Ward: Bounds Green

## District: BGR-A



## District: BGR- B



## District: BGR-C



## 3. Ward: Bruce Castle

#### District: BRC-A



#### District: BCR-B



#### District: BRC-C



## District: BRC-D



### 4. Ward: Crouch End

## District: CEN-A (amended)



## District: CEN-B (amended)



#### District: CEN-C



#### 5. Ward: Fortis Green

## District: FGR-A



#### District: FGR-B



#### District: FGR-C



#### District: FGR-D



## 6. Ward: Harringay

## District: HAR-A



#### District: HAR-B



## District: HAR-C



## District: HAR-D



## 7. Ward: Hermitage & Gardens

#### District: HEG-A



#### District: HEG-B



#### District: HEG-C



## 8. Ward: Highgate

## District: HGH-A



## District: HGH-B



## District: HGH-C



## District: HGH-D



# 9. Ward: Hornsey

## District: HRN-A (amended)



# District: HRN-B



# District: HRN-C



District: HRN- D (amended)



#### District: HRN-E



#### 10. Ward: Muswell Hill

#### District: MUH-A



## District: