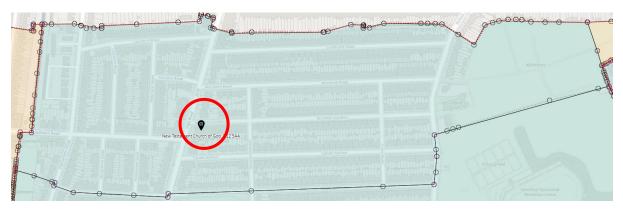

### 21. Ward: Woodside

### District: WOD-A

Note -Polling station name reads: New Testament Church of God, N22 5AA