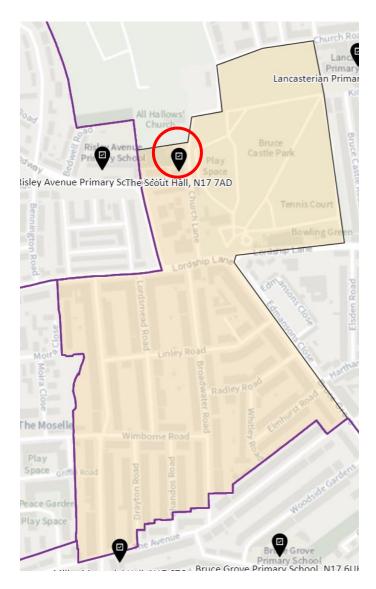

| Woodside        | Hornsey & Wood<br>Green       | Southgate and<br>Wood Green             | WOD-C                       | St Michaels Church Hall, 37 Bounds Green Road, London, N22 8SD            |
| Agreed 16<br>November<br>2021  | Woodside        | Hornsey & Wood<br>Green       | Southgate and<br>Wood Green             | WOD-D                       | Winkfield Resource Centre, 33 Winkfield Road, London, N22 5RP             |

## Whole borough map showing including proposed changes



## 1. Ward: Alexandra Park

## District: APK-A



#### District: APK-B



## District: APK-C



## 2. Ward: Bounds Green

## District: BGR-A



## District: BGR- B



## District: BGR-C



## 3. Ward: Bruce Castle

#### District: BRC-A



#### District: BCR-B



#### District: BRC-C



## District: BRC-D



### 4. Ward: Crouch End

## District: CEN-A (amended)



## District: CEN-B (amended)



#### District: CEN-C



#### 5. Ward: Fortis Green

## District: FGR-A



#### District: FGR-B



#### District: FGR-C



#### District: FGR-D



## 6. Ward: Harringay

## District: HAR-A



#### District: HAR-B



## District: HAR-C



## District: HAR-D



## 7. Ward: Hermitage & Gardens

#### District: HEG-A



#### District: HEG-B



#### District: HEG-C



## 8. Ward: Highgate

## District: HGH-A



## District: HGH-B



## District: HGH-C



## District: HGH-D



# 9. Ward: Hornsey

## District: HRN-A (amended)



# District: HRN-B



# District: HRN-C



District: HRN- D (amended)



#### District: HRN-E



#### 10. Ward: Muswell Hill

#### District: MUH-A



## District: MUH-B



## District: