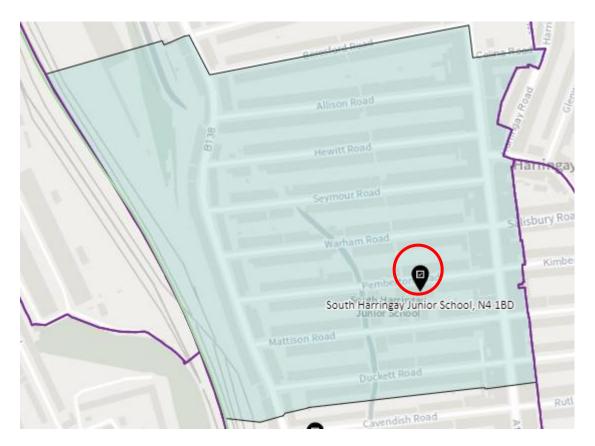

WOD-D                       | Winkfield Resource Centre, 33 Winkfield Road, London, N22 5RP             |

## Whole borough map showing including proposed changes



## 1. Ward: Alexandra Park

## District: APK-A



#### District: APK-B



## District: APK-C



## 2. Ward: Bounds Green

## District: BGR-A



## District: BGR- B



## District: BGR-C



## 3. Ward: Bruce Castle

#### District: BRC-A



#### District: BCR-B



#### District: BRC-C



## District: BRC-D



### 4. Ward: Crouch End

## District: CEN-A (amended)



## District: CEN-B (amended)



#### District: CEN-C



#### 5. Ward: Fortis Green

## District: FGR-A



#### District: FGR-B



#### District: FGR-C



#### District: FGR-D



## 6. Ward: Harringay

## District: HAR-A



#### District: HAR-B



## District: HAR-C



## District: HAR-D



## 7. Ward: Hermitage & Gardens

#### District: HEG-A



#### District: HEG-B



#### District: HEG-C



## 8. Ward: Highgate

## District: HGH-A



## District: HGH-B



## District: HGH-C



## District: HGH-D



# 9. Ward: Hornsey

## District: HRN-A (amended)



# District: HRN-B



# District: HRN-C



District: HRN- D (amended)



#### District: HRN-E



#### 10. Ward: Muswell Hill

#### District: MUH-A



## District: MUH-B



## District: MUH-C



# 11. Ward: Noel Park

## District: NOP-A



# District: NOP-B



# District: NOP-C



## District: NOP-D



## 12. Ward: Northumberland Park

## District: NUP-A



#### District: NUP-B



## District: NUP-C



#### District: NUP-D



#### 13. Ward: Seven Sisters

District: SES-A (location portable to be confirmed