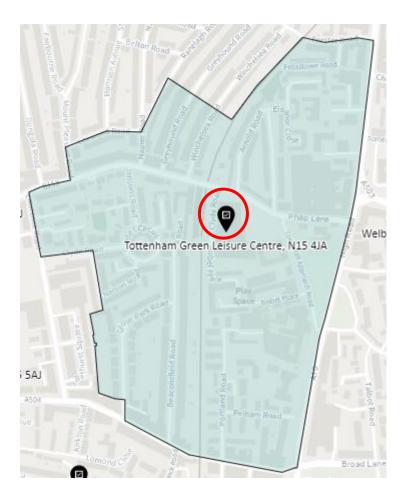

12. Ward: Northumberland Park

## District: NUP-A



#### District: NUP-B



## District: NUP-C



#### District: NUP-D



#### 13. Ward: Seven Sisters

District: SES-A (location portable to be confirmed – the whole area is the Polling Place to allow the most suitable location to be identified at the time of use)



#### District: SES-B



#### 14. Ward: South Tottenham

## District: SOT-A



#### District: SOT-B



## District: SOT-C



### District: SOT-D



#### 15. Ward: St Ann's

## District: STA-A



# District: STA-B



## District: STA-C



## 16. Ward: Stroud Green

# District: STG-A (amended)



# District: STG-B (amended)



# District: STG-C



District: STG-CT



#### 17. Ward: Tottenham Central

District: TCL-A



# District: TCL-B



# District: TCL-C



# District: TCL-D



## 18. Ward Name: Tottenham Hale

#### District: THL-A



### District: THL-B



# District: THL-C



### 19. Ward: West Green

## District: WEG- A



District: WEG-AH



### District: WEG-B



## District: WEG-C



# District: WEG-D



### District: WEG-E



# 20. Ward: White Hart Lane

# District: WHL-A (amended)



# District: WHL-BH (amended)



### District: WHL-C



# District: WHL-D



### 21. Ward: Woodside

### District: WOD-A



Note -Polling station name reads: New Testament Church of God, N22 5AA

### District: WOD-AT



#### District: WOD-B



#### District: WOD-C



### District: WOD-D