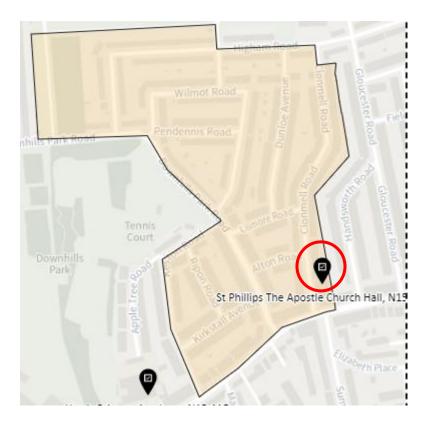

Place to allow the most suitable location to be identified at the time of use)



#### District: SES-B



#### 14. Ward: South Tottenham

## District: SOT-A



#### District: SOT-B



## District: SOT-C



### District: SOT-D



#### 15. Ward: St Ann's

## District: STA-A



# District: STA-B



## District: STA-C



## 16. Ward: Stroud Green

# District: STG-A (amended)



# District: STG-B (amended)



# District: STG-C



District: STG-CT



#### 17. Ward: Tottenham Central

District: TCL-A



# District: TCL-B



# District: TCL-C



# District: TCL-D



## 18. Ward Name: Tottenham Hale

#### District: THL-A



### District: THL-B



# District: THL-C



### 19. Ward: West Green

## District: WEG- A



District: WEG-AH



### District: WEG-B



## District: WEG-C



# District: WEG-D



### District: WEG-E



# 20. Ward: White Hart Lane

# District: WHL-A (amended)



# District: WHL-BH (amended)



### District: WHL-C



# District: WHL-D



### 21. Ward: Woodside

### District: WOD-A



Note -Polling station name reads: New Testament Church of God, N22 5AA

### District: WOD-AT



#### District: WOD-B



#### District: WOD-C



### District: WOD-D