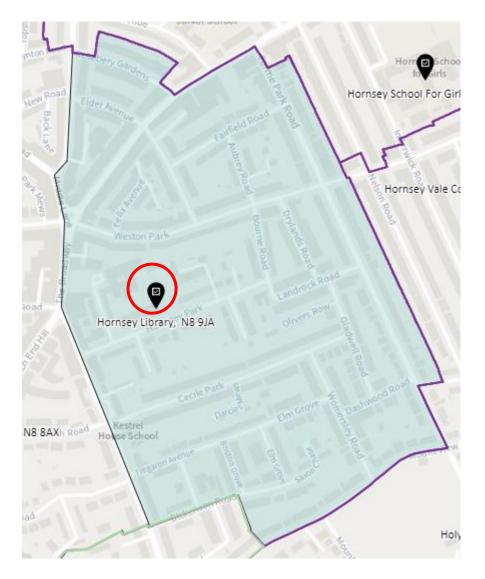

| St Michaels Church Hall, 37 Bounds Green Road, London, N22 8SD            |
| Agreed 16<br>November<br>2021  | Woodside        | Hornsey & Wood<br>Green       | Southgate and<br>Wood Green             | WOD-D                       | Winkfield Resource Centre, 33 Winkfield Road, London, N22 5RP             |

## Whole borough map showing including proposed changes



## 1. Ward: Alexandra Park

## District: APK-A



#### District: APK-B



## District: APK-C



## 2. Ward: Bounds Green

## District: BGR-A



## District: BGR- B



## District: BGR-C



## 3. Ward: Bruce Castle

#### District: BRC-A



#### District: BCR-B



#### District: BRC-C



## District: BRC-D



### 4. Ward: Crouch End

## District: CEN-A (amended)



## District: CEN-B (amended)



#### District: CEN-C



#### 5. Ward: Fortis Green

## District: FGR-A



#### District: FGR-B



#### District: FGR-C



#### District: FGR-D



## 6. Ward: Harringay

## District: HAR-A



#### District: HAR-B



## District: HAR-C



## District: HAR-D



## 7. Ward: Hermitage & Gardens

#### District: HEG-A



#### District: HEG-B



#### District: HEG-C



## 8. Ward: Highgate

## District: HGH-A



## District: HGH-B



## District: HGH-C



## District: HGH-D



# 9. Ward: Hornsey

## District: HRN-A (amended)



# District: HRN-B



# District: HRN-C



District: HRN- D (amended)



#### District: HRN-E



#### 10. Ward: Muswell Hill

#### District: MUH-A



## District: MUH-B



## District: MUH-C



# 11. Ward: Noel Park

## District: NOP-A



# District: NOP-B



# District: NOP-C



## District: NOP