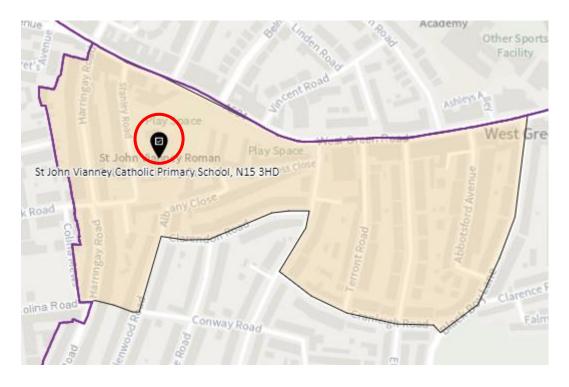

-B



# District: HRN-C



District: HRN- D (amended)



#### District: HRN-E



#### 10. Ward: Muswell Hill

#### District: MUH-A



## District: MUH-B



## District: MUH-C



# 11. Ward: Noel Park

## District: NOP-A



# District: NOP-B



# District: NOP-C



## District: NOP-D



## 12. Ward: Northumberland Park

## District: NUP-A



#### District: NUP-B



## District: NUP-C



#### District: NUP-D



#### 13. Ward: Seven Sisters

District: SES-A (location portable to be confirmed – the whole area is the Polling Place to allow the most suitable location to be identified at the time of use)



#### District: SES-B



#### 14. Ward: South Tottenham

## District: SOT-A



#### District: SOT-B



## District: SOT-C



### District: SOT-D



#### 15. Ward: St Ann's

## District: STA-A



# District: STA-B



## District: STA-C



## 16. Ward: Stroud Green

# District: STG-A (amended)



# District: STG-B (amended)



# District: STG-C



District: STG-CT



#### 17. Ward: Tottenham Central

District: TCL-A



# District: TCL-B



# District: TCL-C



# District: TCL-D



## 18. Ward Name: Tottenham Hale

#### District: THL-A



### District: THL-B



# District: THL-C



### 19. Ward: West Green

## District: WEG- A



District: WEG-AH



### District: WEG-B



## District: WEG-C



# District: WEG-D



### District: WEG-E



# 20. Ward: White Hart Lane

# District: WHL-A (amended)



# District: WHL-BH (amended)



### District: WHL-C



# District: WHL-D



### 21. Ward: Woodside

### District: WOD-A



Note -Polling station name reads: New Testament Church of God, N22