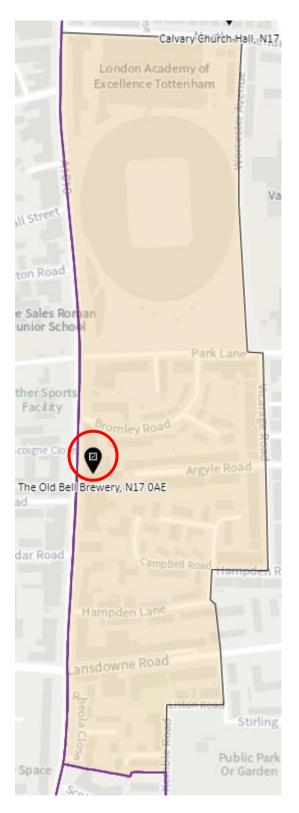

trict: FGR-C



#### District: FGR-D



## 6. Ward: Harringay

## District: HAR-A



#### District: HAR-B



## District: HAR-C



## District: HAR-D



## 7. Ward: Hermitage & Gardens

#### District: HEG-A



#### District: HEG-B



#### District: HEG-C



## 8. Ward: Highgate

## District: HGH-A



## District: HGH-B



## District: HGH-C



## District: HGH-D



# 9. Ward: Hornsey

## District: HRN-A (amended)



# District: HRN-B



# District: HRN-C



District: HRN- D (amended)



#### District: HRN-E



#### 10. Ward: Muswell Hill

#### District: MUH-A



## District: MUH-B



## District: MUH-C



# 11. Ward: Noel Park

## District: NOP-A



# District: NOP-B



# District: NOP-C



## District: NOP-D



## 12. Ward: Northumberland Park

## District: NUP-A



#### District: NUP-B



## District: NUP-C



#### District: NUP-D



#### 13. Ward: Seven Sisters

District: SES-A (location portable to be confirmed – the whole area is the Polling Place to allow the most suitable location to be identified at the time of use)



#### District: SES-B



#### 14. Ward: South Tottenham

## District: SOT-A



#### District: SOT-B



## District: SOT-C



### District: SOT-D



#### 15. Ward: St Ann's

## District: STA-A



# District: STA-B



## District: STA-C



## 16. Ward: Stroud Green

# District: STG-A (amended)



# District: STG-B (amended)



# District: STG-C



District: STG-CT



#### 17. Ward: Tottenham Central

District: TCL-A



# District: TCL-B



# District: TCL-C



# District: TCL-D



## 18. Ward Name: Tottenham Hale

#### District: THL-A



### District: TH