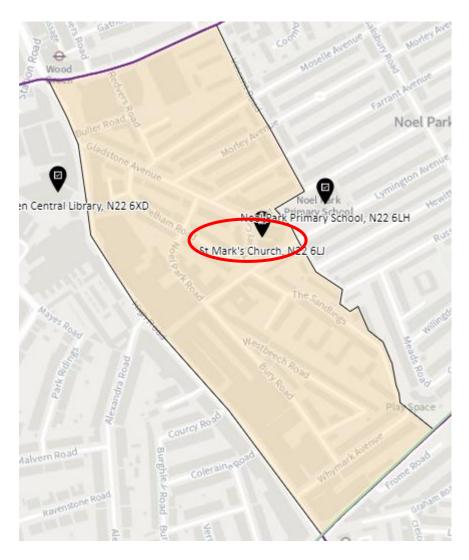

District: CEN-C



#### 5. Ward: Fortis Green

## District: FGR-A



#### District: FGR-B



#### District: FGR-C



#### District: FGR-D



## 6. Ward: Harringay

## District: HAR-A



#### District: HAR-B



## District: HAR-C



## District: HAR-D



## 7. Ward: Hermitage & Gardens

#### District: HEG-A



#### District: HEG-B



#### District: HEG-C



## 8. Ward: Highgate

## District: HGH-A



## District: HGH-B



## District: HGH-C



## District: HGH-D



# 9. Ward: Hornsey

## District: HRN-A (amended)



# District: HRN-B



# District: HRN-C



District: HRN- D (amended)



#### District: HRN-E



#### 10. Ward: Muswell Hill

#### District: MUH-A



## District: MUH-B



## District: MUH-C



# 11. Ward: Noel Park

## District: NOP-A



# District: NOP-B



# District: NOP-C



## District: NOP-D



## 12. Ward: Northumberland Park

## District: NUP-A



#### District: NUP-B



## District: NUP-C



#### District: NUP-D



#### 13. Ward: Seven Sisters

District: SES-A (location portable to be confirmed – the whole area is the Polling Place to allow the most suitable location to be identified at the time of use)



#### District: SES-B



#### 14. Ward: South Tottenham

## District: SOT-A



#### District: SOT-B



## District: SOT-C



### District: SOT-D



#### 15. Ward: St Ann's

## District: STA-A



# District: STA-B



## District: STA-C



## 16. Ward: Stroud Green

# District: STG-A (amended)



# District: STG-B (amended)



# District: STG-C



District: STG-CT



#### 17. Ward: Tottenham Central

District: TCL-A



# District: TCL-B



# District: TC