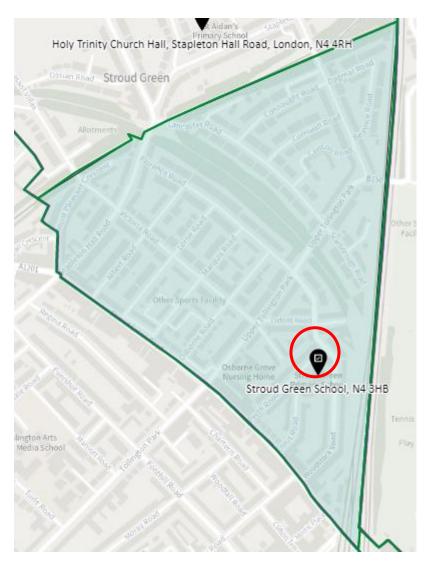

## District: MUH-C



# 11. Ward: Noel Park

## District: NOP-A



# District: NOP-B



# District: NOP-C



## District: NOP-D



## 12. Ward: Northumberland Park

## District: NUP-A



#### District: NUP-B



## District: NUP-C



#### District: NUP-D



#### 13. Ward: Seven Sisters

District: SES-A (location portable to be confirmed – the whole area is the Polling Place to allow the most suitable location to be identified at the time of use)



#### District: SES-B



#### 14. Ward: South Tottenham

## District: SOT-A



#### District: SOT-B



## District: SOT-C



### District: SOT-D



#### 15. Ward: St Ann's

## District: STA-A



# District: STA-B



## District: STA-C



## 16. Ward: Stroud Green

# District: STG-A (amended)



# District: STG-B (amended)



# District: STG-C



District: STG-CT



#### 17. Ward: Tottenham Central

District: TCL-A



# District: TCL-B



# District: TCL-C



# District: TCL-D



## 18. Ward Name: Tottenham Hale

#### District: THL-A



### District: THL-B



# District: THL-C



### 19. Ward: West Green

## District: WEG- A



District: WEG-AH



### District: WEG-B



## District: WEG-C



# District: WEG-D



### District: WEG-E



# 20. Ward: White Hart Lane

# District: WHL-A (amended)



# District: WHL-BH (amended)



### District: WHL-C



# District: WHL-D



### 21. Ward: Woodside

### District: WOD-A



Note -Polling station name reads: New Testament Church of God, N22 5AA

### District: WOD-AT



#### District: WOD-B



#### District: WOD-C



### District: WOD-D