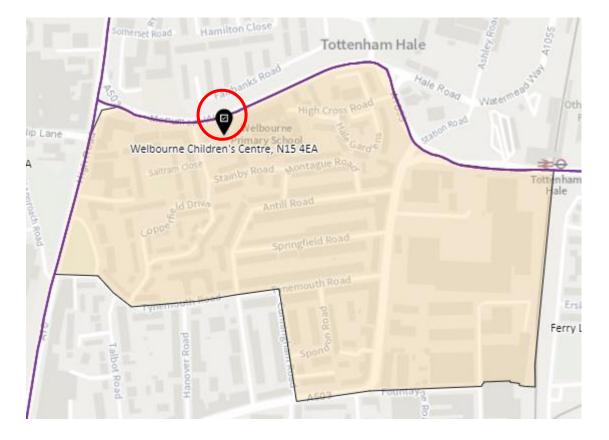

B



## District: HGH-C



## District: HGH-D



# 9. Ward: Hornsey

## District: HRN-A (amended)



# District: HRN-B



# District: HRN-C



District: HRN- D (amended)



#### District: HRN-E



#### 10. Ward: Muswell Hill

#### District: MUH-A



## District: MUH-B



## District: MUH-C



# 11. Ward: Noel Park

## District: NOP-A



# District: NOP-B



# District: NOP-C



## District: NOP-D



## 12. Ward: Northumberland Park

## District: NUP-A



#### District: NUP-B



## District: NUP-C



#### District: NUP-D



#### 13. Ward: Seven Sisters

District: SES-A (location portable to be confirmed – the whole area is the Polling Place to allow the most suitable location to be identified at the time of use)



#### District: SES-B



#### 14. Ward: South Tottenham

## District: SOT-A



#### District: SOT-B



## District: SOT-C



### District: SOT-D



#### 15. Ward: St Ann's

## District: STA-A



# District: STA-B



## District: STA-C



## 16. Ward: Stroud Green

# District: STG-A (amended)



# District: STG-B (amended)



# District: STG-C



District: STG-CT



#### 17. Ward: Tottenham Central

District: TCL-A



# District: TCL-B



# District: TCL-C



# District: TCL-D



## 18. Ward Name: Tottenham Hale

#### District: THL-A



### District: THL-B



# District: THL-C



### 19. Ward: West Green

## District: WEG- A



District: WEG-AH



### District: WEG-B



## District: WEG-C



# District: WEG-D



### District: WEG-E



# 20. Ward: White Hart Lane

# District: WHL-A (amended)



# District: WHL-BH (amended)



### District: WHL-C



# District: WHL-D