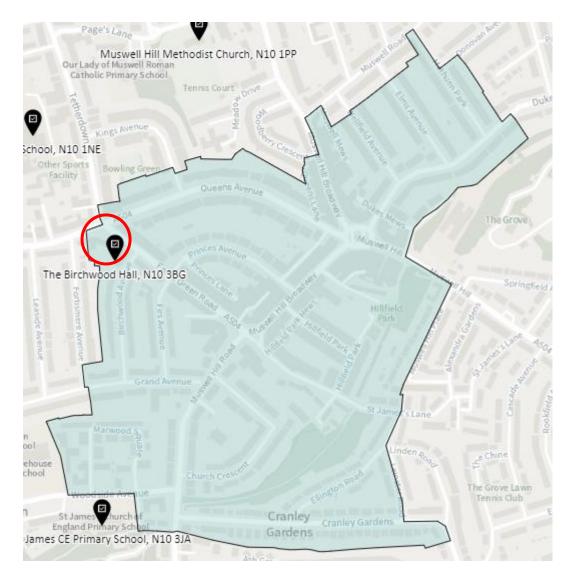

trict: BRC-C



## District: BRC-D



### 4. Ward: Crouch End

## District: CEN-A (amended)



## District: CEN-B (amended)



#### District: CEN-C



#### 5. Ward: Fortis Green

## District: FGR-A



#### District: FGR-B



#### District: FGR-C



#### District: FGR-D



## 6. Ward: Harringay

## District: HAR-A



#### District: HAR-B



## District: HAR-C



## District: HAR-D



## 7. Ward: Hermitage & Gardens

#### District: HEG-A



#### District: HEG-B



#### District: HEG-C



## 8. Ward: Highgate

## District: HGH-A



## District: HGH-B



## District: HGH-C



## District: HGH-D



# 9. Ward: Hornsey

## District: HRN-A (amended)



# District: HRN-B



# District: HRN-C



District: HRN- D (amended)



#### District: HRN-E



#### 10. Ward: Muswell Hill

#### District: MUH-A



## District: MUH-B



## District: MUH-C



# 11. Ward: Noel Park

## District: NOP-A



# District: NOP-B



# District: NOP-C



## District: NOP-D



## 12. Ward: Northumberland Park

## District: NUP-A



#### District: NUP-B



## District: NUP-C



#### District: NUP-D



#### 13. Ward: Seven Sisters

District: SES-A (location portable to be confirmed – the whole area is the Polling Place to allow the most suitable location to be identified at the time of use)



#### District: SES-B



#### 14. Ward: South Tottenham

## District: SOT-A



#### District: SOT-B



## District: SOT-C



### District: SOT-D



#### 15. Ward: St Ann's

## District: STA-A



# District: STA-B



## District: STA-C



## 16. Ward: Stroud Green

# District: STG-A (amended)



# District: STG-B (amended)