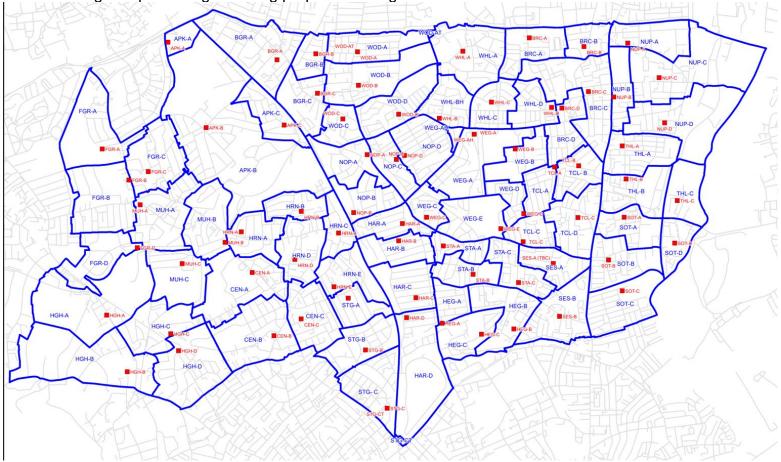

dian Gardens, High Road, London, N22 8JR |
| Agreed 16<br>November<br>2021  | Woodside        | Hornsey & Wood<br>Green       | Southgate and<br>Wood Green             | WOD-B                       | Cypriot Community Centre, Earlham Grove, London, N22 5HJ                  |
| Agreed 16<br>November<br>2021  | Woodside        | Hornsey & Wood<br>Green       | Southgate and<br>Wood Green             | WOD-C                       | St Michaels Church Hall, 37 Bounds Green Road, London, N22 8SD            |
| Agreed 16<br>November<br>2021  | Woodside        | Hornsey & Wood<br>Green       | Southgate and<br>Wood Green             | WOD-D                       | Winkfield Resource Centre, 33 Winkfield Road, London, N22 5RP             |

## Whole borough map showing including proposed changes



## 1. Ward: Alexandra Park

## District: APK-A



#### District: APK-B



## District: APK-C



## 2. Ward: Bounds Green

## District: BGR-A



## District: BGR- B



## District: BGR-C



## 3. Ward: Bruce Castle

#### District: BRC-A



#### District: BCR-B



#### District: BRC-C



## District: BRC-D



### 4. Ward: Crouch End

## District: CEN-A (amended)



## District: CEN-B (amended)



#### District: CEN-C



#### 5. Ward: Fortis Green

## District: FGR-A



#### District: FGR-B



#### District: FGR-C



#### District: FGR-D



## 6. Ward: Harringay

## District: HAR-A



#### District: HAR-B



## District: HAR-C



## District: HAR-D



## 7. Ward: Hermitage & Gardens

#### District: HEG-A



#### District: HEG-B



#### District: HEG-C



## 8. Ward: Highgate

## District: H