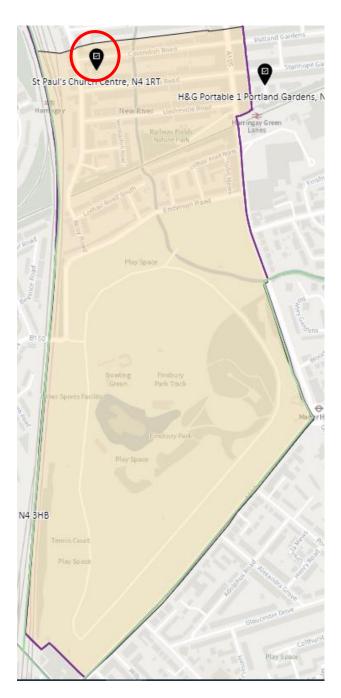

| Winkfield Resource Centre, 33 Winkfield Road, London, N22 5RP             |

## Whole borough map showing including proposed changes



## 1. Ward: Alexandra Park

## District: APK-A



#### District: APK-B



## District: APK-C



## 2. Ward: Bounds Green

## District: BGR-A



## District: BGR- B



## District: BGR-C



## 3. Ward: Bruce Castle

#### District: BRC-A



#### District: BCR-B



#### District: BRC-C



## District: BRC-D



### 4. Ward: Crouch End

## District: CEN-A (amended)



## District: CEN-B (amended)



#### District: CEN-C



#### 5. Ward: Fortis Green

## District: FGR-A



#### District: FGR-B



#### District: FGR-C



#### District: FGR-D



## 6. Ward: Harringay

## District: HAR-A



#### District: HAR-B



## District: HAR-C



## District: HAR-D



## 7. Ward: Hermitage & Gardens

#### District: HEG-A



#### District: HEG-B



#### District: HEG-C



## 8. Ward: Highgate

## District: HGH-A



## District: HGH-B



## District: HGH-C



## District: HGH-D



# 9. Ward: Hornsey

## District: HRN-A (amended)



# District: HRN-B



# District: HRN-C



District: HRN- D (amended)



#### District: HRN-E



#### 10. Ward: Muswell Hill

#### District: MUH-A



## District: MUH-B



## District: MUH-C



# 11. Ward: Noel Park

## District: NOP-A



# District: NOP-B



# District: NOP-C



## District: NOP-D



## 12. Ward: Northumberland Park

## District: NUP-A



#### District: NUP-B



## District: NUP-C



#### District: NUP-D



#### 13. Ward: Seven Sisters

District: SES-A (location portable to be confirmed – the whole area is th