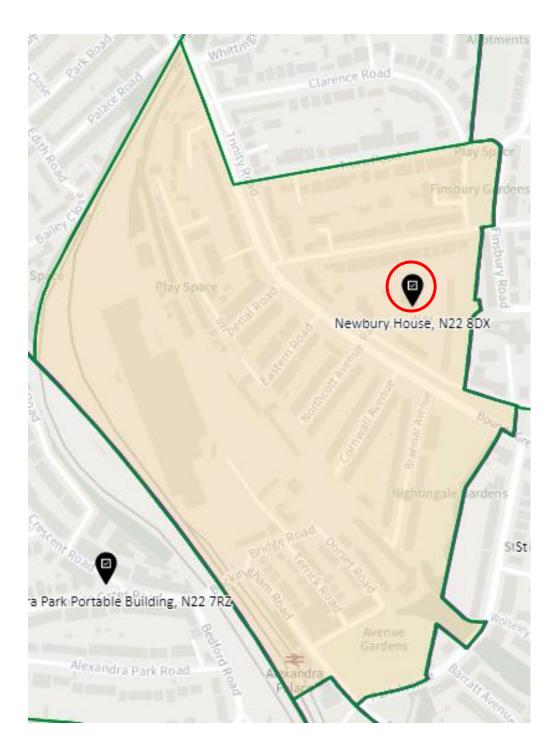

| Cypriot Community Centre, Earlham Grove, London, N22 5HJ                  |
| Agreed 16<br>November<br>2021  | Woodside        | Hornsey & Wood<br>Green       | Southgate and<br>Wood Green             | WOD-C                       | St Michaels Church Hall, 37 Bounds Green Road, London, N22 8SD            |
| Agreed 16<br>November<br>2021  | Woodside        | Hornsey & Wood<br>Green       | Southgate and<br>Wood Green             | WOD-D                       | Winkfield Resource Centre, 33 Winkfield Road, London, N22 5RP             |

## Whole borough map showing including proposed changes



## 1. Ward: Alexandra Park

## District: APK-A



#### District: APK-B



## District: APK-C



## 2. Ward: Bounds Green

## District: BGR-A



## District: BGR- B



## District: BGR-C



## 3. Ward: Bruce Castle

#### District: BRC-A



#### District: BCR-B



#### District: BRC-C



## District: BRC-D



### 4. Ward: Crouch End

## District: CEN-A (amended)



## District: CEN-B (amended)



#### District: CEN-C



#### 5. Ward: Fortis Green

## District: FGR-A



#### District: FGR-B



#### District: FGR-C



#### District: FGR-D



## 6. Ward: Harringay

## District: HAR-A



#### District: HAR-B



## District: HAR-C



## District: HAR-D



## 7. Ward: Hermitage & Gardens

#### District: HEG-A



#### District: HEG-B



#### District: HEG-C



## 8. Ward: Highgate

## District: HGH-A



## District: HGH-B



## District: HGH-C



## District: HGH-D



# 9. Ward: Hornsey

## District: HRN-A (amended)



# District: HRN-B



# District: HRN-C



District: HRN- D (ame