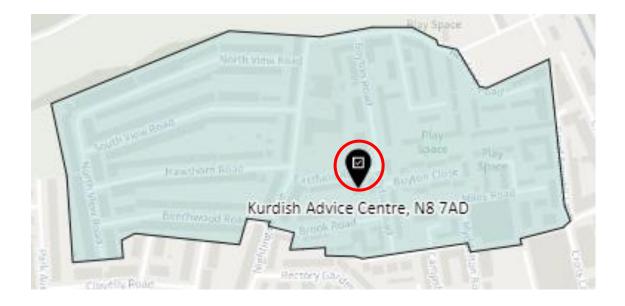

## District: BGR- B



## District: BGR-C



## 3. Ward: Bruce Castle

#### District: BRC-A



#### District: BCR-B



#### District: BRC-C



## District: BRC-D



### 4. Ward: Crouch End

## District: CEN-A (amended)



## District: CEN-B (amended)



#### District: CEN-C



#### 5. Ward: Fortis Green

## District: FGR-A



#### District: FGR-B



#### District: FGR-C



#### District: FGR-D



## 6. Ward: Harringay

## District: HAR-A



#### District: HAR-B



## District: HAR-C



## District: HAR-D



## 7. Ward: Hermitage & Gardens

#### District: HEG-A



#### District: HEG-B



#### District: HEG-C



## 8. Ward: Highgate

## District: HGH-A



## District: HGH-B



## District: HGH-C



## District: HGH-D



# 9. Ward: Hornsey

## District: HRN-A (amended)



# District: HRN-B



# District: HRN-C



District: HRN- D (amended)



#### District: HRN-E



#### 10. Ward: Muswell Hill

#### District: MUH-A



## District: MUH-B



## District: MUH-C



# 11. Ward: Noel Park

## District: NOP-A



# District: NOP-B



# District: NOP-C



## District: NOP-D



## 12. Ward: Northumberland Park

## District: NUP-A



#### District: NUP-B



## District: NUP-C



#### District: NUP-D



#### 13. Ward: Seven Sisters

District: SES-A (location portable to be confirmed – the whole area is the Polling Place to allow the most suitable location to be identified at the time of use)



#### District: SES-B



#### 14. Ward: South Tottenham

## District: SOT-A



#### District: SOT-B



## District: SOT-C



### District: SOT-D



#### 15. Ward: St Ann's

## District: STA-A



#