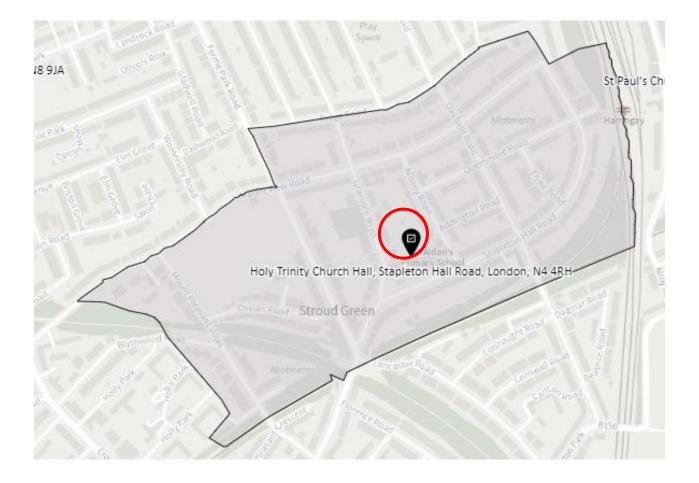

## District: MUH-B



## District: MUH-C



# 11. Ward: Noel Park

## District: NOP-A



# District: NOP-B



# District: NOP-C



## District: NOP-D



## 12. Ward: Northumberland Park

## District: NUP-A



#### District: NUP-B



## District: NUP-C



#### District: NUP-D



#### 13. Ward: Seven Sisters

District: SES-A (location portable to be confirmed – the whole area is the Polling Place to allow the most suitable location to be identified at the time of use)



#### District: SES-B



#### 14. Ward: South Tottenham

## District: SOT-A



#### District: SOT-B



## District: SOT-C



### District: SOT-D



#### 15. Ward: St Ann's

## District: STA-A



# District: STA-B



## District: STA-C



## 16. Ward: Stroud Green

# District: STG-A (amended)



# District: STG-B (amended)



# District: STG-C



District: STG-CT



#### 17. Ward: Tottenham Central

District: TCL-A



# District: TCL-B



# District: TCL-C



# District: TCL-D



## 18. Ward Name: Tottenham Hale

#### District: THL-A



### District: THL-B



# District: THL-C



### 19. Ward: West Green

## District: WEG- A



District: WEG-AH



### District: WEG-B



## District: WEG-C



# District: WEG-D



### District: WEG-E



# 20. Ward: White Hart Lane

# District: WHL-A (amended)



# District: WHL-BH (amended)



### District: WHL-C



# District: WHL-D



### 21. Ward: Woodside

### District: WOD-A



Note -Polling station name reads: New Testament Church of God, N22 5AA

### District: WOD-AT



#### District: WOD-B



#### District: WOD-C



### District: WOD-D