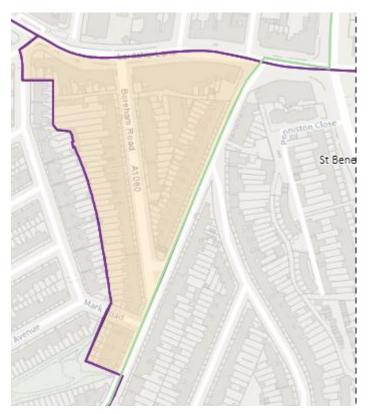

location portable to be confirmed – the whole area is the Polling Place to allow the most suitable location to be identified at the time of use)



#### District: SES-B



#### 14. Ward: South Tottenham

## District: SOT-A



#### District: SOT-B



## District: SOT-C



### District: SOT-D



#### 15. Ward: St Ann's

## District: STA-A



# District: STA-B



## District: STA-C



## 16. Ward: Stroud Green

# District: STG-A (amended)



# District: STG-B (amended)



# District: STG-C



District: STG-CT



#### 17. Ward: Tottenham Central

District: TCL-A



# District: TCL-B



# District: TCL-C



# District: TCL-D



## 18. Ward Name: Tottenham Hale

#### District: THL-A



### District: THL-B



# District: THL-C



### 19. Ward: West Green

## District: WEG- A



District: WEG-AH



### District: WEG-B



## District: WEG-C



# District: WEG-D



### District: WEG-E



# 20. Ward: White Hart Lane

# District: WHL-A (amended)



# District: WHL-BH (amended)



### District: WHL-C



# District: WHL-D



### 21. Ward: Woodside

### District: WOD-A



Note -Polling station name reads: New Testament Church of God, N22 5AA

### District: WOD-AT



#### District: WOD-B



#### District: WOD-C



### District: WOD-D