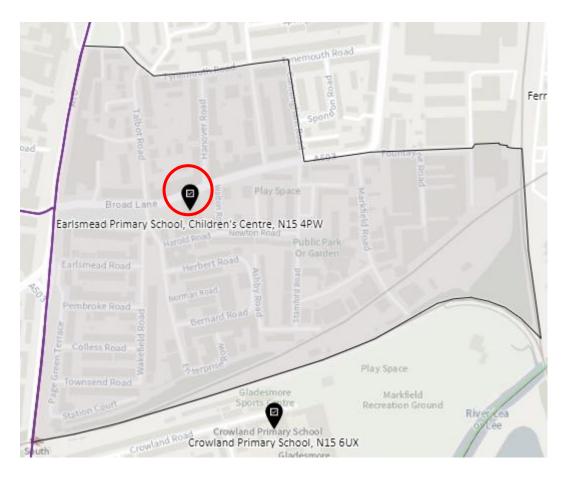

## District: HGH-D



# 9. Ward: Hornsey

## District: HRN-A (amended)



# District: HRN-B



# District: HRN-C



District: HRN- D (amended)



#### District: HRN-E



#### 10. Ward: Muswell Hill

#### District: MUH-A



## District: MUH-B



## District: MUH-C



# 11. Ward: Noel Park

## District: NOP-A



# District: NOP-B



# District: NOP-C



## District: NOP-D



## 12. Ward: Northumberland Park

## District: NUP-A



#### District: NUP-B



## District: NUP-C



#### District: NUP-D



#### 13. Ward: Seven Sisters

District: SES-A (location portable to be confirmed – the whole area is the Polling Place to allow the most suitable location to be identified at the time of use)



#### District: SES-B



#### 14. Ward: South Tottenham

## District: SOT-A



#### District: SOT-B



## District: SOT-C



### District: SOT-D



#### 15. Ward: St Ann's

## District: STA-A



# District: STA-B



## District: STA-C



## 16. Ward: Stroud Green

# District: STG-A (amended)



# District: STG-B (amended)



# District: STG-C



District: STG-CT



#### 17. Ward: Tottenham Central

District: TCL-A



# District: TCL-B



# District: TCL-C



# District: TCL-D



## 18. Ward Name: Tottenham Hale

#### District: THL-A



### District: THL-B



# District: THL-C



### 19. Ward: West Green

## District: WEG- A



District: WEG-AH



### District: WEG-B



## District: WEG-C



# District: WEG-D



### District: WEG-E



# 20. Ward: White Hart Lane

# District: WHL-A (amended)



# District: WHL-BH (amended)



### District: WHL-C



# District: WHL-D



### 21. Ward: Woodsid