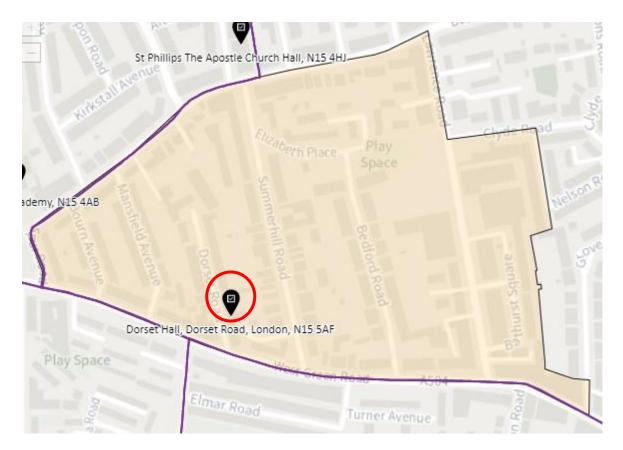

District: NOP-D



## 12. Ward: Northumberland Park

## District: NUP-A



#### District: NUP-B



## District: NUP-C



#### District: NUP-D



#### 13. Ward: Seven Sisters

District: SES-A (location portable to be confirmed – the whole area is the Polling Place to allow the most suitable location to be identified at the time of use)



#### District: SES-B



#### 14. Ward: South Tottenham

## District: SOT-A



#### District: SOT-B



## District: SOT-C



### District: SOT-D



#### 15. Ward: St Ann's

## District: STA-A



# District: STA-B



## District: STA-C



## 16. Ward: Stroud Green

# District: STG-A (amended)



# District: STG-B (amended)



# District: STG-C



District: STG-CT



#### 17. Ward: Tottenham Central

District: TCL-A



# District: TCL-B



# District: TCL-C



# District: TCL-D



## 18. Ward Name: Tottenham Hale

#### District: THL-A



### District: THL-B



# District: THL-C



### 19. Ward: West Green

## District: WEG- A



District: WEG-AH



### District: WEG-B



## District: WEG-C



# District: WEG-D



### District: WEG-E



# 20. Ward: White Hart Lane

# District: WHL-A (amended)



# District: WHL-BH (amended)



### District: WHL-C



# District: WHL-D



### 21. Ward: Woodside

### District: WOD-A



Note -Polling station name reads: New Testament Church of God, N22 5AA

### District: WOD-AT



#### District: WOD-B



#### District: WOD-C



### District: WOD-D