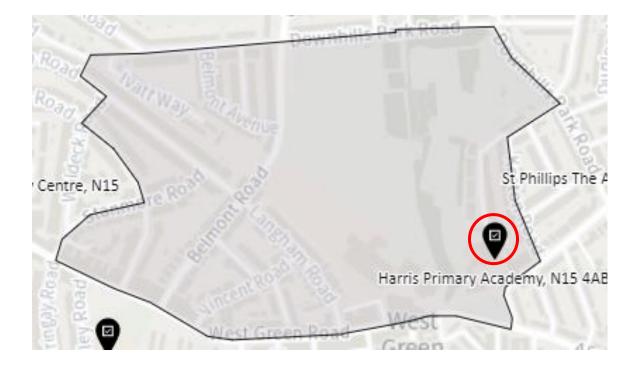

suitable location to be identified at the time of use)



#### District: SES-B



#### 14. Ward: South Tottenham

## District: SOT-A



#### District: SOT-B



## District: SOT-C



### District: SOT-D



#### 15. Ward: St Ann's

## District: STA-A



# District: STA-B



## District: STA-C



## 16. Ward: Stroud Green

# District: STG-A (amended)



# District: STG-B (amended)



# District: STG-C



District: STG-CT



#### 17. Ward: Tottenham Central

District: TCL-A



# District: TCL-B



# District: TCL-C



# District: TCL-D



## 18. Ward Name: Tottenham Hale

#### District: THL-A



### District: THL-B



# District: THL-C



### 19. Ward: West Green

## District: WEG- A



District: WEG-AH



### District: WEG-B



## District: WEG-C



# District: WEG-D



### District: WEG-E



# 20. Ward: White Hart Lane

# District: WHL-A (amended)



# District: WHL-BH (amended)



### District: WHL-C



# District: WHL-D



### 21. Ward: Woodside

### District: WOD-A



Note -Polling station name reads: New Testament Church of God, N22 5AA

### District: WOD-AT



#### District: WOD-B



#### District: WOD-C



### District: WOD-D