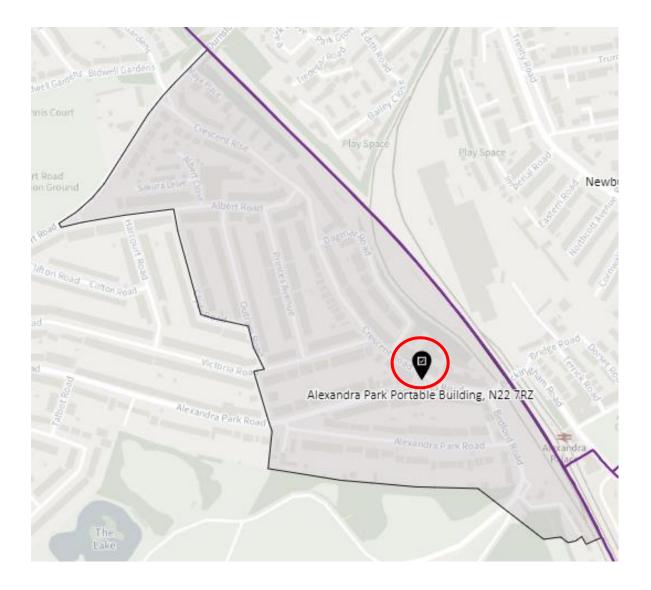

Hornsey & Wood<br>Green       | Southgate and<br>Wood Green             | WOD-B                       | Cypriot Community Centre, Earlham Grove, London, N22 5HJ                  |
| Agreed 16<br>November<br>2021  | Woodside        | Hornsey & Wood<br>Green       | Southgate and<br>Wood Green             | WOD-C                       | St Michaels Church Hall, 37 Bounds Green Road, London, N22 8SD            |
| Agreed 16<br>November<br>2021  | Woodside        | Hornsey & Wood<br>Green       | Southgate and<br>Wood Green             | WOD-D                       | Winkfield Resource Centre, 33 Winkfield Road, London, N22 5RP             |

## Whole borough map showing including proposed changes



## 1. Ward: Alexandra Park

## District: APK-A



#### District: APK-B



## District: APK-C



## 2. Ward: Bounds Green

## District: BGR-A



## District: BGR- B



## District: BGR-C



## 3. Ward: Bruce Castle

#### District: BRC-A



#### District: BCR-B



#### District: BRC-C



## District: BRC-D



### 4. Ward: Crouch End

## District: CEN-A (amended)



## District: CEN-B (amended)



#### District: CEN-C



#### 5. Ward: Fortis Green

## District: FGR-A



#### District: FGR-B



#### District: FGR-C



#### District: FGR-D



## 6. Ward: Harringay

## District: HAR-A



#### District: HAR-B



## District: HAR-C



## District: HAR-D



## 7. Ward: Hermitage & Gardens

#### District: HEG-A



#### District: HEG-B



#### District: HEG-C



## 8. Ward: Highgate

## District: HGH-A



## District: HGH-B



## District: HGH-C



## District: HGH-D



# 9. Ward: Hornsey

##