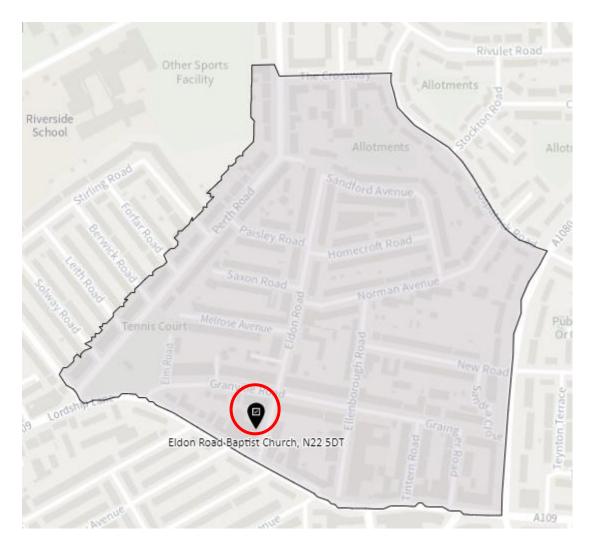

Ward: South Tottenham

## District: SOT-A



#### District: SOT-B



## District: SOT-C



### District: SOT-D



#### 15. Ward: St Ann's

## District: STA-A



# District: STA-B



## District: STA-C



## 16. Ward: Stroud Green

# District: STG-A (amended)



# District: STG-B (amended)



# District: STG-C



District: STG-CT



#### 17. Ward: Tottenham Central

District: TCL-A



# District: TCL-B



# District: TCL-C



# District: TCL-D



## 18. Ward Name: Tottenham Hale

#### District: THL-A



### District: THL-B



# District: THL-C



### 19. Ward: West Green

## District: WEG- A



District: WEG-AH



### District: WEG-B



## District: WEG-C



# District: WEG-D



### District: WEG-E



# 20. Ward: White Hart Lane

# District: WHL-A (amended)



# District: WHL-BH (amended)



### District: WHL-C



# District: WHL-D



### 21. Ward: Woodside

### District: WOD-A



Note -Polling station name reads: New Testament Church of God, N22 5AA

### District: WOD-AT



#### District: WOD-B



#### District: WOD-C



### District: WOD-D