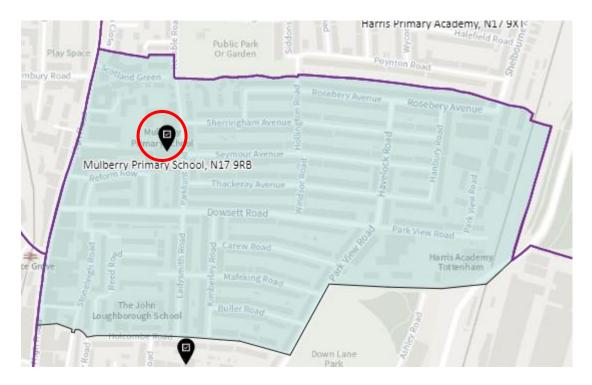

District: NUP-B



## District: NUP-C



#### District: NUP-D



#### 13. Ward: Seven Sisters

District: SES-A (location portable to be confirmed – the whole area is the Polling Place to allow the most suitable location to be identified at the time of use)



#### District: SES-B



#### 14. Ward: South Tottenham

## District: SOT-A



#### District: SOT-B



## District: SOT-C



### District: SOT-D



#### 15. Ward: St Ann's

## District: STA-A



# District: STA-B



## District: STA-C



## 16. Ward: Stroud Green

# District: STG-A (amended)



# District: STG-B (amended)



# District: STG-C



District: STG-CT



#### 17. Ward: Tottenham Central

District: TCL-A



# District: TCL-B



# District: TCL-C



# District: TCL-D



## 18. Ward Name: Tottenham Hale

#### District: THL-A



### District: THL-B



# District: THL-C



### 19. Ward: West Green

## District: WEG- A



District: WEG-AH



### District: WEG-B



## District: WEG-C



# District: WEG-D



### District: WEG-E



# 20. Ward: White Hart Lane

# District: WHL-A (amended)



# District: WHL-BH (amended)



### District: WHL-C



# District: WHL-D



### 21. Ward: Woodside

### District: WOD-A



Note -Polling station name reads: New Testament Church of God, N22 5AA

### District: WOD-AT



#### District: WOD-B



#### District: WOD-C



### District: WOD-D