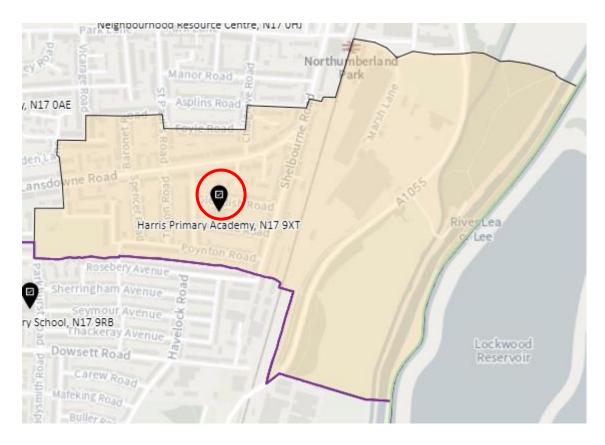

Ward: Harringay

## District: HAR-A



#### District: HAR-B



## District: HAR-C



## District: HAR-D



## 7. Ward: Hermitage & Gardens

#### District: HEG-A



#### District: HEG-B



#### District: HEG-C



## 8. Ward: Highgate

## District: HGH-A



## District: HGH-B



## District: HGH-C



## District: HGH-D



# 9. Ward: Hornsey

## District: HRN-A (amended)



# District: HRN-B



# District: HRN-C



District: HRN- D (amended)



#### District: HRN-E



#### 10. Ward: Muswell Hill

#### District: MUH-A



## District: MUH-B



## District: MUH-C



# 11. Ward: Noel Park

## District: NOP-A



# District: NOP-B



# District: NOP-C



## District: NOP-D



## 12. Ward: Northumberland Park

## District: NUP-A



#### District: NUP-B



## District: NUP-C



#### District: NUP-D



#### 13. Ward: Seven Sisters

District: SES-A (location portable to be confirmed – the whole area is the Polling Place to allow the most suitable location to be identified at the time of use)



#### District: SES-B



#### 14. Ward: South Tottenham

## District: SOT-A



#### District: SOT-B



## District: SOT-C



### District: SOT-D



#### 15. Ward: St Ann's

## District: STA-A



# District: STA-B



## District: STA-C



## 16. Ward: Stroud Green

# District: STG-A (amended)



# District: STG-B (amended)



# District: STG-C



District: STG-CT



#### 17. Ward: Tottenham Central

District: TCL-A



# District: TCL-B



# District: TCL-C



# District: TCL-D



## 18. Ward Name: Tottenham Hale

#### District: THL-A



### District: THL-B



# District: THL-C



### 19. Ward: West