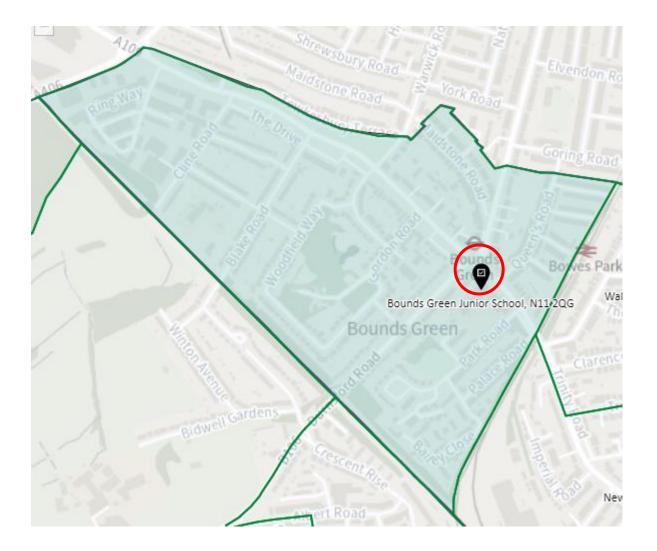

>Wood Green             | WOD-B                       | Cypriot Community Centre, Earlham Grove, London, N22 5HJ                  |
| Agreed 16<br>November<br>2021  | Woodside        | Hornsey & Wood<br>Green       | Southgate and<br>Wood Green             | WOD-C                       | St Michaels Church Hall, 37 Bounds Green Road, London, N22 8SD            |
| Agreed 16<br>November<br>2021  | Woodside        | Hornsey & Wood<br>Green       | Southgate and<br>Wood Green             | WOD-D                       | Winkfield Resource Centre, 33 Winkfield Road, London, N22 5RP             |

## Whole borough map showing including proposed changes



## 1. Ward: Alexandra Park

## District: APK-A



#### District: APK-B



## District: APK-C



## 2. Ward: Bounds Green

## District: BGR-A



## District: BGR- B



## District: BGR-C



## 3. Ward: Bruce Castle

#### District: BRC-A



#### District: BCR-B



#### District: BRC-C



## District: BRC-D



### 4. Ward: Crouch End

## District: CEN-A (amended)



## District: CEN-B (amended)



#### District: CEN-C



#### 5. Ward: Fortis Green

## District: FGR-A



#### District: FGR-B



#### District: FGR-C



#### District: FGR-D



## 6. Ward: Harringay

## District: HAR-A



#### District: HAR-B



## District: HAR-C



## District: HAR-D



## 7. Ward: Hermitage & Gardens

#### District: HEG-A



#### District: HEG-B



#### District: HEG-C



## 8. Ward: Highgate

## District: HGH-A



## District: HGH-B



## District: HGH-C



## District: HGH-D



# 9. Ward: Hornsey

## District: HRN-A (amended)



# District: HRN-B