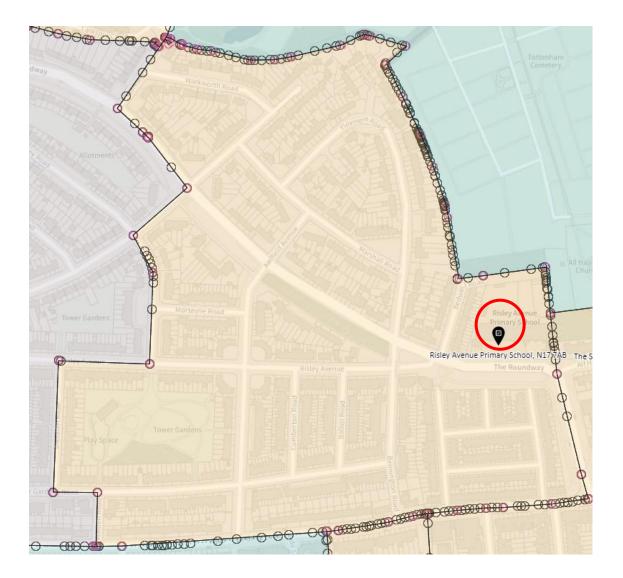

#### District: SOT-B



## District: SOT-C



### District: SOT-D



#### 15. Ward: St Ann's

## District: STA-A



# District: STA-B



## District: STA-C



## 16. Ward: Stroud Green

# District: STG-A (amended)



# District: STG-B (amended)



# District: STG-C



District: STG-CT



#### 17. Ward: Tottenham Central

District: TCL-A



# District: TCL-B



# District: TCL-C



# District: TCL-D



## 18. Ward Name: Tottenham Hale

#### District: THL-A



### District: THL-B



# District: THL-C



### 19. Ward: West Green

## District: WEG- A



District: WEG-AH



### District: WEG-B



## District: WEG-C



# District: WEG-D



### District: WEG-E



# 20. Ward: White Hart Lane

# District: WHL-A (amended)



# District: WHL-BH (amended)



### District: WHL-C



# District: WHL-D



### 21. Ward: Woodside

### District: WOD-A



Note -Polling station name reads: New Testament Church of God, N22 5AA

### District: WOD-AT



#### District: WOD-B



#### District: WOD-C



### District: WOD-D