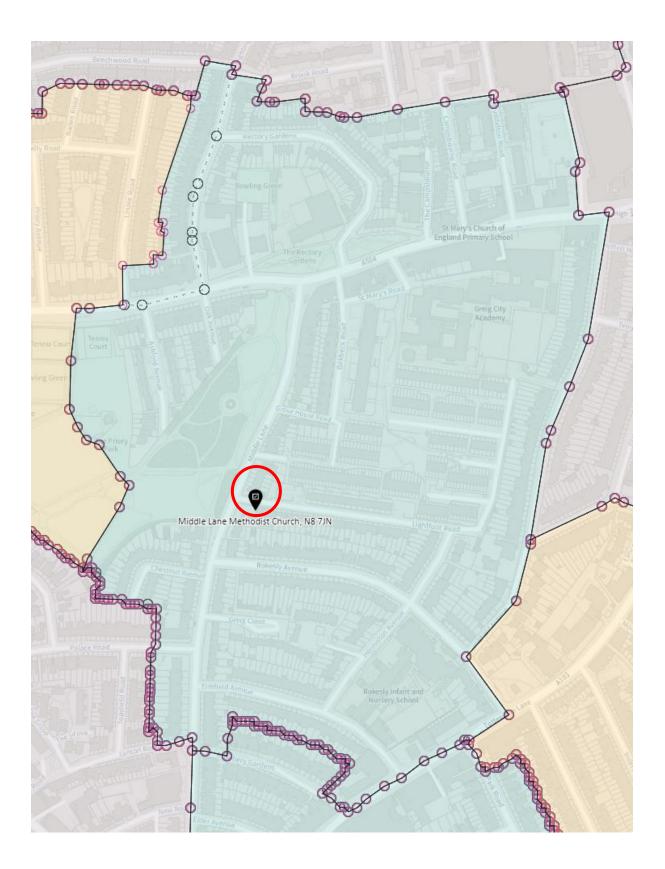

Ward: Bruce Castle

#### District: BRC-A



#### District: BCR-B



#### District: BRC-C



## District: BRC-D



### 4. Ward: Crouch End

## District: CEN-A (amended)



## District: CEN-B (amended)



#### District: CEN-C



#### 5. Ward: Fortis Green

## District: FGR-A



#### District: FGR-B



#### District: FGR-C



#### District: FGR-D



## 6. Ward: Harringay

## District: HAR-A



#### District: HAR-B



## District: HAR-C



## District: HAR-D



## 7. Ward: Hermitage & Gardens

#### District: HEG-A



#### District: HEG-B



#### District: HEG-C



## 8. Ward: Highgate

## District: HGH-A



## District: HGH-B



## District: HGH-C



## District: HGH-D



# 9. Ward: Hornsey

## District: HRN-A (amended)



# District: HRN-B



# District: HRN-C



District: HRN- D (amended)



#### District: HRN-E



#### 10. Ward: Muswell Hill

#### District: MUH-A



## District: MUH-B



## District: MUH-C



# 11. Ward: Noel Park

## District: NOP-A



# District: NOP-B



# District: NOP-C



## District: NOP-D



## 12. Ward: Northumberland Park

## District: NUP-A



#### District: NUP-B



## District: NUP-C



#### District: NUP-D



#### 13. Ward: Seven Sisters

District: SES-A (location portable to be confirmed – the whole area is the Polling Place to allow the most suitable location to be identified at the time of use)



#### District: SES-B



#### 14. Ward: South Tottenham

## District: SOT-A



#### District: SOT-B



## District: SOT-C



### District: SOT-D



#### 15. Ward: St Ann's

## District: STA-A



# District: STA-B



## District: STA-C



## 16. War