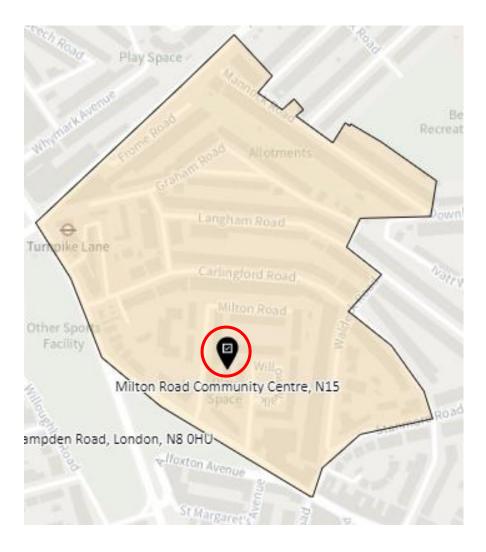

area is the Polling Place to allow the most suitable location to be identified at the time of use)



#### District: SES-B



#### 14. Ward: South Tottenham

## District: SOT-A



#### District: SOT-B



## District: SOT-C



### District: SOT-D



#### 15. Ward: St Ann's

## District: STA-A



# District: STA-B



## District: STA-C



## 16. Ward: Stroud Green

# District: STG-A (amended)



# District: STG-B (amended)



# District: STG-C



District: STG-CT



#### 17. Ward: Tottenham Central

District: TCL-A



# District: TCL-B



# District: TCL-C



# District: TCL-D



## 18. Ward Name: Tottenham Hale

#### District: THL-A



### District: THL-B



# District: THL-C



### 19. Ward: West Green

## District: WEG- A



District: WEG-AH



### District: WEG-B



## District: WEG-C



# District: WEG-D



### District: WEG-E



# 20. Ward: White Hart Lane

# District: WHL-A (amended)



# District: WHL-BH (amended)



### District: WHL-C



# District: WHL-D



### 21. Ward: Woodside

### District: WOD-A



Note -Polling station name reads: New Testament Church of God, N22 5AA

### District: WOD-AT



#### District: WOD-B



#### District: WOD-C



### District: WOD-D