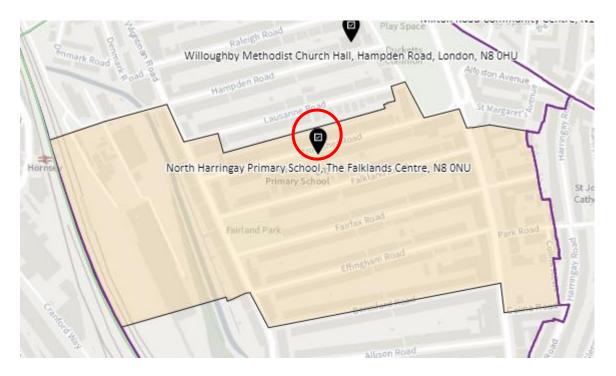

od Green             | WOD-D                       | Winkfield Resource Centre, 33 Winkfield Road, London, N22 5RP             |

## Whole borough map showing including proposed changes



## 1. Ward: Alexandra Park

## District: APK-A



#### District: APK-B



## District: APK-C



## 2. Ward: Bounds Green

## District: BGR-A



## District: BGR- B



## District: BGR-C



## 3. Ward: Bruce Castle

#### District: BRC-A



#### District: BCR-B



#### District: BRC-C



## District: BRC-D



### 4. Ward: Crouch End

## District: CEN-A (amended)



## District: CEN-B (amended)



#### District: CEN-C



#### 5. Ward: Fortis Green

## District: FGR-A



#### District: FGR-B



#### District: FGR-C



#### District: FGR-D



## 6. Ward: Harringay

## District: HAR-A



#### District: HAR-B



## District: HAR-C



## District: HAR-D



## 7. Ward: Hermitage & Gardens

#### District: HEG-A



#### District: HEG-B



#### District: HEG-C



## 8. Ward: Highgate

## District: HGH-A



## District: HGH-B



## District: HGH-C



## District: HGH-D



# 9. Ward: Hornsey

## District: HRN-A (amended)



# District: HRN-B



# District: HRN-C



District: HRN- D (amended)



#### District: HRN-E



#### 10. Ward: Muswell Hill

#### District: MUH-A



## District: MUH-B



## District: MUH-C



# 11. Ward: Noel Park

## District: NOP-A



# District: NOP-B



# District: NOP-C



## District: NOP-D



## 12. Ward: Northumberland Park

## District: NUP-A



#### District: NUP-B



## District: NUP-C



#### District: NUP-D



#### 13. Ward: Seven Sisters

District: SES-A (location por