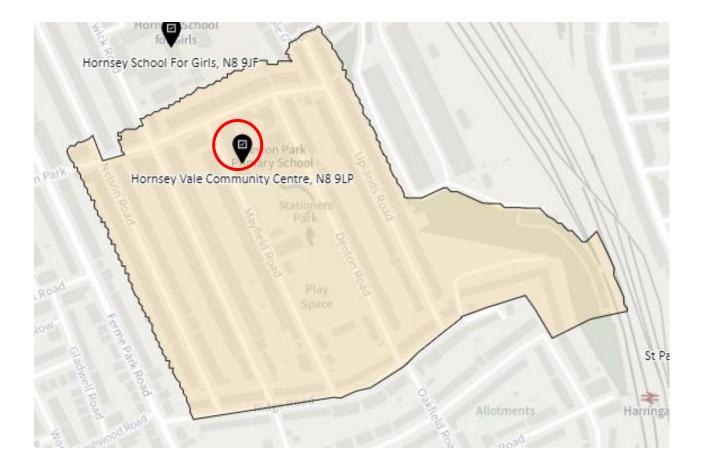

ll Hill

#### District: MUH-A



## District: MUH-B



## District: MUH-C



# 11. Ward: Noel Park

## District: NOP-A



# District: NOP-B



# District: NOP-C



## District: NOP-D



## 12. Ward: Northumberland Park

## District: NUP-A



#### District: NUP-B



## District: NUP-C



#### District: NUP-D



#### 13. Ward: Seven Sisters

District: SES-A (location portable to be confirmed – the whole area is the Polling Place to allow the most suitable location to be identified at the time of use)



#### District: SES-B



#### 14. Ward: South Tottenham

## District: SOT-A



#### District: SOT-B



## District: SOT-C



### District: SOT-D



#### 15. Ward: St Ann's

## District: STA-A



# District: STA-B



## District: STA-C



## 16. Ward: Stroud Green

# District: STG-A (amended)



# District: STG-B (amended)



# District: STG-C



District: STG-CT



#### 17. Ward: Tottenham Central

District: TCL-A



# District: TCL-B



# District: TCL-C



# District: TCL-D



## 18. Ward Name: Tottenham Hale

#### District: THL-A



### District: THL-B



# District: THL-C



### 19. Ward: West Green

## District: WEG- A



District: WEG-AH



### District: WEG-B



## District: WEG-C



# District: WEG-D



### District: WEG-E



# 20. Ward: White Hart Lane

# District: WHL-A (amended)



# District: WHL-BH (amended)



### District: WHL-C



# District: WHL-D



### 21. Ward: Woodside

### District: WOD-A



Note -Polling station name reads: New Testament Church of God, N22 5AA

### District: WOD-AT



#### District: WOD-B



#### District: WOD-C



### District: WOD-D