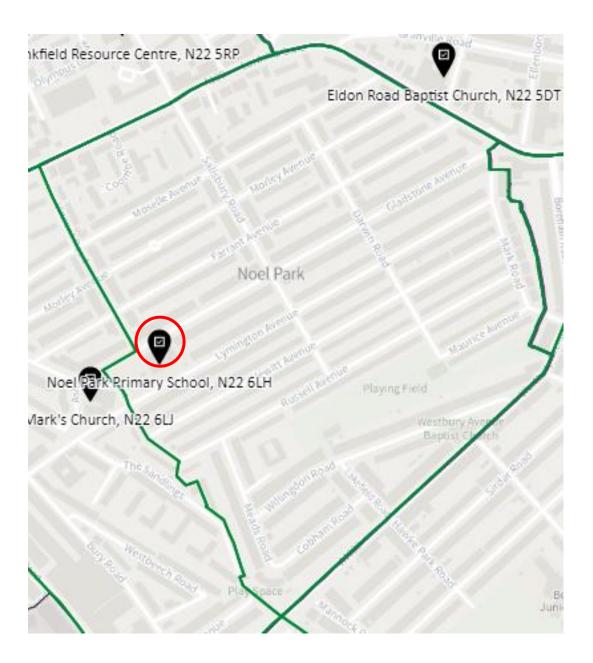

## 5. Ward: Fortis Green

## District: FGR-A



#### District: FGR-B



#### District: FGR-C



#### District: FGR-D



## 6. Ward: Harringay

## District: HAR-A



#### District: HAR-B



## District: HAR-C



## District: HAR-D



## 7. Ward: Hermitage & Gardens

#### District: HEG-A



#### District: HEG-B



#### District: HEG-C



## 8. Ward: Highgate

## District: HGH-A



## District: HGH-B



## District: HGH-C



## District: HGH-D



# 9. Ward: Hornsey

## District: HRN-A (amended)



# District: HRN-B



# District: HRN-C



District: HRN- D (amended)



#### District: HRN-E



#### 10. Ward: Muswell Hill

#### District: MUH-A



## District: MUH-B



## District: MUH-C



# 11. Ward: Noel Park

## District: NOP-A



# District: NOP-B



# District: NOP-C



## District: NOP-D



## 12. Ward: Northumberland Park

## District: NUP-A



#### District: NUP-B



## District: NUP-C



#### District: NUP-D



#### 13. Ward: Seven Sisters

District: SES-A (location portable to be confirmed – the whole area is the Polling Place to allow the most suitable location to be identified at the time of use)



#### District: SES-B



#### 14. Ward: South Tottenham

## District: SOT-A



#### District: SOT-B



## District: SOT-C



### District: SOT-D



#### 15. Ward: St Ann's

## District: STA-A



# District: STA-B



## District: STA-C



## 16. Ward: Stroud Green

# District: STG-A (amended)



# District: STG-B (amended)



# District: STG-C



District: STG-CT



#### 17. Ward: Tottenham Central

District: TCL-A



# District: TCL-B



# District: TCL-C



# District: TCL