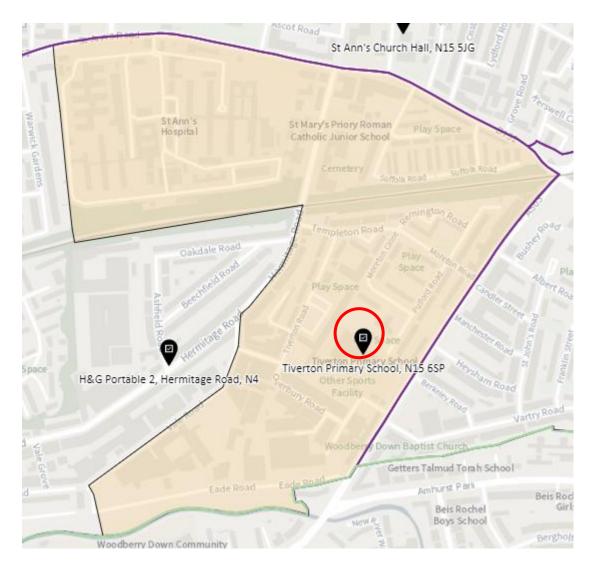

|

## Whole borough map showing including proposed changes



## 1. Ward: Alexandra Park

## District: APK-A



#### District: APK-B



## District: APK-C



## 2. Ward: Bounds Green

## District: BGR-A



## District: BGR- B



## District: BGR-C



## 3. Ward: Bruce Castle

#### District: BRC-A



#### District: BCR-B



#### District: BRC-C



## District: BRC-D



### 4. Ward: Crouch End

## District: CEN-A (amended)



## District: CEN-B (amended)



#### District: CEN-C



#### 5. Ward: Fortis Green

## District: FGR-A



#### District: FGR-B



#### District: FGR-C



#### District: FGR-D



## 6. Ward: Harringay

## District: HAR-A



#### District: HAR-B



## District: HAR-C



## District: HAR-D



## 7. Ward: Hermitage & Gardens

#### District: HEG-A



#### District: HEG-B



#### District: HEG-C



## 8. Ward: Highgate

## District: HGH-A



## District: HGH-B



## District: HGH-C



## District: HGH-D



# 9. Ward: Hornsey

## District: HRN-A (amended)



# District: HRN-B



# District: HRN-C



District: HRN- D (amended)



#### District: HRN-E



#### 10. Ward: Muswell Hill

#### District: MUH-A



## District: MUH-B



## District: MUH-C



# 11. Ward: Noel Park

## District: NOP-A



# District: NOP-B



# District: NOP-C



## District: NOP-D



## 12. Ward: Northumberland Park

## District: NUP-A



#### District: NUP-B



## District: NUP-C



#### District: NUP-D



#### 13. Ward: Seven Sisters

District: SES-A (location portable to be confirmed – the whole area is the Polling Place to allow the most suitable location to be identified at the time