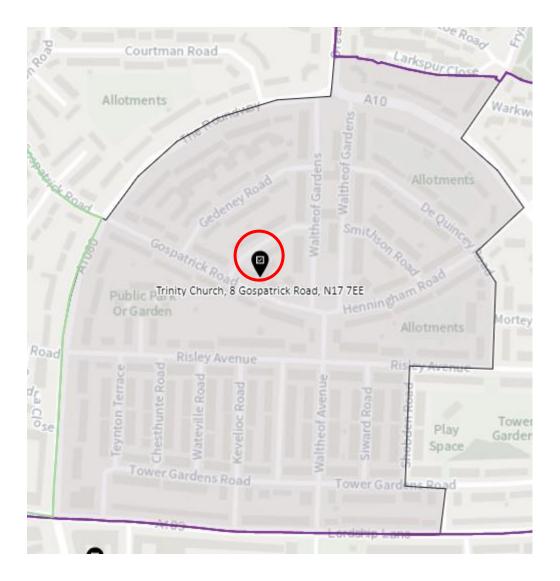

## District: SOT-A



#### District: SOT-B



## District: SOT-C



### District: SOT-D



#### 15. Ward: St Ann's

## District: STA-A



# District: STA-B



## District: STA-C



## 16. Ward: Stroud Green

# District: STG-A (amended)



# District: STG-B (amended)



# District: STG-C



District: STG-CT



#### 17. Ward: Tottenham Central

District: TCL-A



# District: TCL-B



# District: TCL-C



# District: TCL-D



## 18. Ward Name: Tottenham Hale

#### District: THL-A



### District: THL-B



# District: THL-C



### 19. Ward: West Green

## District: WEG- A



District: WEG-AH



### District: WEG-B



## District: WEG-C



# District: WEG-D



### District: WEG-E



# 20. Ward: White Hart Lane

# District: WHL-A (amended)



# District: WHL-BH (amended)



### District: WHL-C



# District: WHL-D



### 21. Ward: Woodside

### District: WOD-A



Note -Polling station name reads: New Testament Church of God, N22 5AA

### District: WOD-AT



#### District: WOD-B



#### District: WOD-C



### District: WOD-D