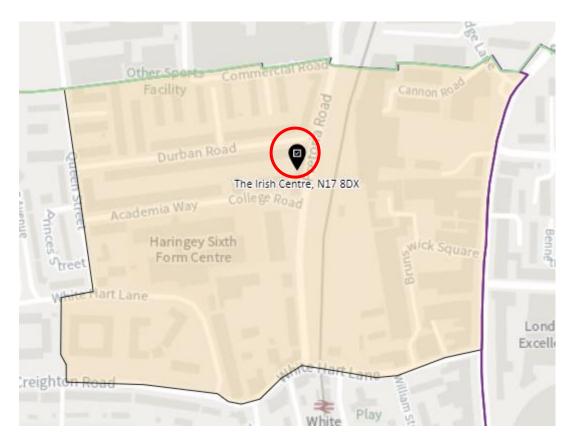

|
| Agreed 16<br>November<br>2021  | Woodside        | Hornsey & Wood<br>Green       | Southgate and<br>Wood Green             | WOD-C                       | St Michaels Church Hall, 37 Bounds Green Road, London, N22 8SD            |
| Agreed 16<br>November<br>2021  | Woodside        | Hornsey & Wood<br>Green       | Southgate and<br>Wood Green             | WOD-D                       | Winkfield Resource Centre, 33 Winkfield Road, London, N22 5RP             |

## Whole borough map showing including proposed changes



## 1. Ward: Alexandra Park

## District: APK-A



#### District: APK-B



## District: APK-C



## 2. Ward: Bounds Green

## District: BGR-A



## District: BGR- B



## District: BGR-C



## 3. Ward: Bruce Castle

#### District: BRC-A



#### District: BCR-B



#### District: BRC-C



## District: BRC-D



### 4. Ward: Crouch End

## District: CEN-A (amended)



## District: CEN-B (amended)



#### District: CEN-C



#### 5. Ward: Fortis Green

## District: FGR-A



#### District: FGR-B



#### District: FGR-C



#### District: FGR-D



## 6. Ward: Harringay

## District: HAR-A



#### District: HAR-B



## District: HAR-C



## District: HAR-D



## 7. Ward: Hermitage & Gardens

#### District: HEG-A



#### District: HEG-B



#### District: HEG-C



## 8. Ward: Highgate

## District: HGH-A



## District: HGH-B



## District: HGH-C



## District: HGH-D



# 9. Ward: Hornsey

## District: HRN-A (amended)



# District: HRN-B



# District: HRN-C



District: HRN- D (amended)



#### District: HRN-E



#### 10. Ward: Muswell Hill

#### Distric