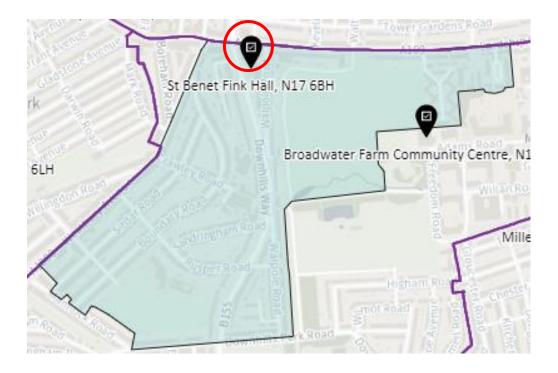

### 19. Ward: West Green

## District: WEG- A

District: WEG-AH

### District: WEG-B